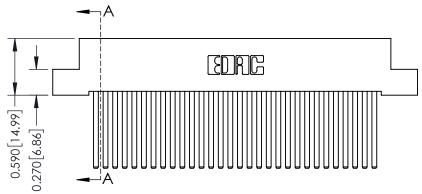

**Mounting Option** 

04-.156 (3.96) Dia. Mounting Holes

**Contact Detail** 

544-Wire Wrap .050x.025(1.27x0.64) - Tail LG=.760(19.30) DO NOT MAKE MANUAL REVISIONS TO MASTER .100 [2.54] Contact Spacing x .200 [5.08] Row Spacing

**See Accompanying Pages for:** 

- **Contact Bend Details**
- **Mounting Options**

342 / 392 Card Edge Connector Part Number: 392-030-544-104

YOUR CONNECTION TO QUALITY & SERVICE

342 ENG MASTER J.LEE DATE: OCT. 06/09 SHEET 1 OF 3