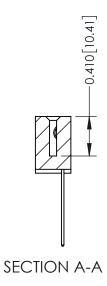

**Mounting Option** 

04-.156 (3.96) Dia. Mounting Holes

**Contact Detail** 

544-Wire Wrap .050x.025(1.27x0.64) - Tail LG=.760(19.30) DO NOT MAKE MANUAL REVISIONS TO MASTER .100 [2.54] Contact Spacing x .200 [5.08] Row Spacing