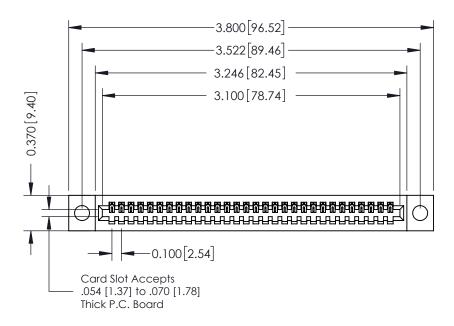

**See Accompanying Pages for:** 

- **Contact Bend Details**
- **Mounting Options**

342 / 392 Card Edge Connector Part Number: 392-030-544-104

YOUR CONNECTION TO QUALITY & SERVICE

342 ENG MASTER J.LEE DATE: OCT. 06/09 SHEET 1 OF 3

342 Assembly

THIS IS A C.A.D. GENERATED DRAWING DO NOT MAKE MANUAL REVISIONS TO MASTER. ISSUE NUMBER

ORIGINAL

1

| 342 / 392 Series Card Edge Connector<br>Contact Bend Detail |                                                                                                                                                                                                  | ACAD REFERENCE NO. 342 ENG MASTER |             |                  |        |
|-------------------------------------------------------------|--------------------------------------------------------------------------------------------------------------------------------------------------------------------------------------------------|-----------------------------------|-------------|------------------|--------|
|                                                             |                                                                                                                                                                                                  | DRAWN:                            | J.LEE       | DATE: OCT. 06/09 |        |
|                                                             |                                                                                                                                                                                                  | CHECKED:                          |             | DATE:            |        |
| TORONTO, ONTARIO                                            | THESE DRAWINGS AND SPECIFICATIONS ARE THE PROPERTY OF EDAC INC. AND SHALL NOT BE REPRODUCED, OR COPIED OR USED AS THE BASIS FOR THE MANUFACTURE OR SALE OF APPARATUS WITHOUT WRITTEN PERMISSION. | SCALE:                            | NTS         | SHEET :          | 2 OF 3 |
|                                                             |                                                                                                                                                                                                  | DRAWING                           | NUMBER      |                  | ISSUE  |
| YOUR CONNECTION TO QUALITY & SERVICE                        |                                                                                                                                                                                                  | 3                                 | 42 Assembly |                  | 1      |