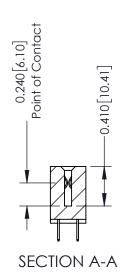

**Mounting Option** 01-No Mounting Lugs **Contact Detail** 

524-P.C. Tail .018 Sq.(0.46 Sq.) - Tail LG=.185(4.70) .100 [2.54] Contact Spacing x .200 [5.08] Row Spacing