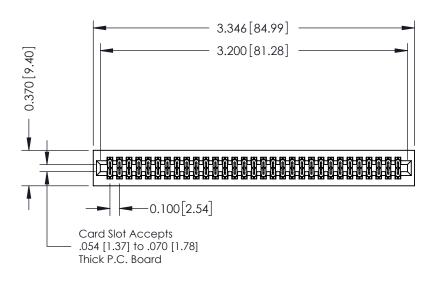

## **See Accompanying Pages for:**

- **Contact Bend Details**
- **Mounting Options**

| 342 / 392 Card Edge Connector |
|-------------------------------|
| Part Number: 392-062-524-201  |

|   | ACAD REFERENCE NO | . 342 ENG MASTER |
|---|-------------------|------------------|
|   | DRAWN: J.LEE      | DATE: OCT. 06/09 |
|   | CHECKED:          | DATE:            |
|   | SCALE: NTS        | SHEET 1 OF 3     |
| ) | DRAWING NUMBER    | ISSUE            |

342 Assembly

THIS IS A C.A.D. GENERATED DRAWING DO NOT MAKE MANUAL REVISIONS TO MASTER. ISSUE NUMBER

ORIGINAL

1

| Contact Bend Detail                  |                                                                                                                                     | ACAD REFERENCE NO. 342 ENG MASTER |             |                  |        |
|--------------------------------------|-------------------------------------------------------------------------------------------------------------------------------------|-----------------------------------|-------------|------------------|--------|
|                                      |                                                                                                                                     | DRAWN:                            | J.LEE       | DATE: OCT. 06/09 |        |
|                                      |                                                                                                                                     | CHECKED:                          |             | DATE:            |        |
|                                      | ARE THE PROPERTY OF EDAC INC., AND SHALL NOT BE REPRODUCED, OR COPIED OR USED AS THE BASIS FOR THE MANUFACTURE OR SALE OF APPARATUS | SCALE:                            | NTS         | SHEET :          | 2 OF 3 |
| TORONTO, ONTARIO                     |                                                                                                                                     | DRAWING                           | NUMBER      |                  | ISSUE  |
| YOUR CONNECTION TO QUALITY & SERVICE |                                                                                                                                     | 3                                 | 42 Assembly |                  | 1      |