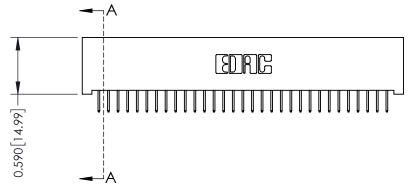

342 Assembly

THIS IS A C.A.D. GENERATED DRAWING DO NOT MAKE MANUAL REVISIONS TO MASTER. ISSUE NUMBER

ORIGINAL

1

| Contact Bend Detail                  |                                                                                                                                     | ACAD REFERENCE NO. 342 ENG MASTER |             |                  |        |
|--------------------------------------|-------------------------------------------------------------------------------------------------------------------------------------|-----------------------------------|-------------|------------------|--------|
|                                      |                                                                                                                                     | DRAWN:                            | J.LEE       | DATE: OCT. 06/09 |        |
|                                      |                                                                                                                                     | CHECKED:                          |             | DATE:            |        |
|                                      | ARE THE PROPERTY OF EDAC INC., AND SHALL NOT BE REPRODUCED, OR COPIED OR USED AS THE BASIS FOR THE MANUFACTURE OR SALE OF APPARATUS | SCALE:                            | NTS         | SHEET :          | 2 OF 3 |
| TORONTO, ONTARIO                     |                                                                                                                                     | DRAWING                           | NUMBER      |                  | ISSUE  |
| YOUR CONNECTION TO QUALITY & SERVICE |                                                                                                                                     | 3                                 | 42 Assembly |                  | 1      |