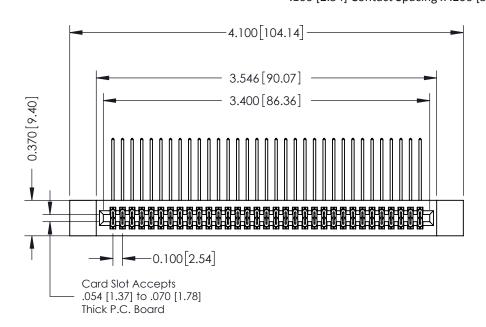

342 Assembly

THIS IS A C.A.D. GENERATED DRAWING DO NOT MAKE MANUAL REVISIONS TO MASTER. ISSUE NUMBER

ORIGINAL

1

| 342 / 392 Series Card Edge Connector<br>Contact Bend Detail |                                                                                                                                   | ACAD REFERENCE NO. 342 ENG MASTER |             |                  |        |
|-------------------------------------------------------------|-----------------------------------------------------------------------------------------------------------------------------------|-----------------------------------|-------------|------------------|--------|
|                                                             |                                                                                                                                   | DRAWN:                            | J.LEE       | DATE: OCT. 06/09 |        |
|                                                             |                                                                                                                                   | CHECKED:                          |             | DATE:            |        |
| EDAC INC                                                    | ARE THE PROPERTY OF EDAC INC.,AND SHALL NOT BE REPRODUCED,OR COPIED OR USED AS THE BASIS FOR THE MANUFACTURE OR SALE OF APPARATUS | SCALE:                            | NTS         | SHEET :          | 2 OF 3 |
| TORONTO, ONTARIO                                            |                                                                                                                                   | DRAWING                           | NUMBER      |                  | ISSUE  |
| YOUR CONNECTION TO QUALITY & SERVICE                        |                                                                                                                                   | 3                                 | 42 Assembly |                  | 1      |