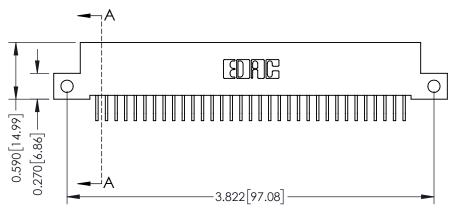

THIS IS A C.A.D. GENERATED DRAWING DO NOT MAKE MANUAL REVISIONS TO MASTER

ISSUE NUMBER

ORIGINAL

1

| 342 / 392 Card Edge Connector<br>Mounting Options |                                                                                                                                              | ACAD REFERENCE NO. 342 ENG MASTER |                         |        |  |
|---------------------------------------------------|----------------------------------------------------------------------------------------------------------------------------------------------|-----------------------------------|-------------------------|--------|--|
|                                                   |                                                                                                                                              | DRAWN: J.LEE                      | DATE: <b>OCT. 06/09</b> |        |  |
|                                                   |                                                                                                                                              | CHECKED:                          | DATE:                   |        |  |
| EDAC INC                                          | ARE THE PROPERTY OF EDAC INC.,AND —<br>SHALL NOT BE REPRODUCED,OR COPIED<br>OR USED AS THE BASIS FOR THE<br>MANUFACTURE OR SALE OF APPARATUS | SCALE: NTS                        | SHEET :                 | 3 OF 3 |  |
| TORONTO, ONTARIO                                  |                                                                                                                                              | DRAWING NUMBER                    | •                       | ISSUE  |  |
| YOUR CONNECTION TO QUALITY & SERVICE              |                                                                                                                                              | 342 Assembly                      |                         | 1      |  |