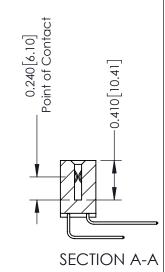

**Mounting Option** 

12-.128 (3.25) Dia. Side Mounting Holes

**Contact Detail** 

559-90 Degree Bend (Code 541 Contacts) .100 [2.54] Contact Spacing x .200 [5.08] Row Spacing