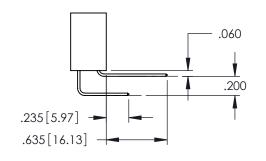

Contact Dimensions: 520-P.C. Tail .030x.018(0.76x0.46) - Tail LG=.175(4.45) .100 (2.54) Contact Spacing x .200 (5.08) Row Spacing

1

YOUR CONNECTION TO QUALITY & SERVICE

|   | CHECKED:       | DATE:   |       |
|---|----------------|---------|-------|
|   | SCALE: 1:1     | SHEET ' | OF 2  |
| ) | DRAWING NUMBER |         | ISSUE |
|   | 345-ENG-MASTER |         | 1     |
|   |                |         |       |