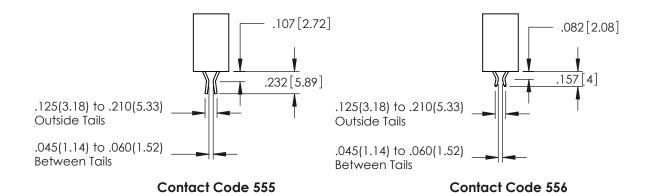

CONTACT MATERIAL; COPPER TIN ALLOY CONTACT PLATING: GOLD ON THE MATING AREA, TIN PLATING ON THE CONTACT TAILS, NICKEL UNDERPLATE

**Contact Code 558** 

Contact Code 559

**Contact Code 560** 

INSULATOR MATERIAL: THERMOPLASTIC POLYESTER, UL 94V-0

DAP MATERIAL AVAILABLE UPON REQUEST

CONTACT MATERIAL; COPPER ALLOY CONTACT PLATING: GOLD ON THE MATING AREA, TIN PLATING ON THE CONTACT TAILS, NICKEL UNDERPLATE

345/395 SERIES CARD EDGE CONNECTOR CONTACT CODE 555,556,558,559,560 DIMENSIONS