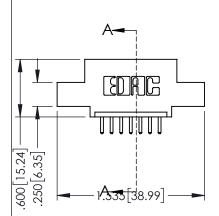

Contact Dimensions: 520-P.C. Tail .030x.018(0.76x0.46) - Tail LG=.175(4.45) .100 (2.54) Contact Spacing x .200 (5.08) Row Spacing

1

YOUR CONNECTION TO QUALITY & SERVICE

|   | CHECKED:       | DATE:   |       |
|---|----------------|---------|-------|
|   | SCALE: 1:1     | SHEET ' | OF 2  |
| ) | DRAWING NUMBER |         | ISSUE |
|   | 345-ENG-MASTER |         | 1     |
|   |                |         |       |