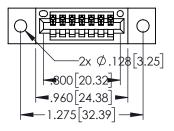

DRAWN: R.STA.MONICA

345-ENG-MASTER

DATE:MAY.16/2017

345/395 SERIES CARD EDGE CONNECTOR PART NUMBER: 395-007-520-402

.330[8.38] CARD SLOT .160[4.06] POINT OF CONTACT **SECTION A-A** 

| • | INSULATOR MATERIAL: THERMOPLASTIC PBT BLACK, UL 94V-0                                                                                                                                                                                                                                                                                                                                                                                                                                                                                                                                                                                                                                                                                                                                                                                                                                                                                                                                                                                                                                                                                                                                                                                                                                                                                                                                                                                                                                                                                                                                                                                                                                                                                                                                                                                                                                                                                                                                                                                                                                                                          |
|---|--------------------------------------------------------------------------------------------------------------------------------------------------------------------------------------------------------------------------------------------------------------------------------------------------------------------------------------------------------------------------------------------------------------------------------------------------------------------------------------------------------------------------------------------------------------------------------------------------------------------------------------------------------------------------------------------------------------------------------------------------------------------------------------------------------------------------------------------------------------------------------------------------------------------------------------------------------------------------------------------------------------------------------------------------------------------------------------------------------------------------------------------------------------------------------------------------------------------------------------------------------------------------------------------------------------------------------------------------------------------------------------------------------------------------------------------------------------------------------------------------------------------------------------------------------------------------------------------------------------------------------------------------------------------------------------------------------------------------------------------------------------------------------------------------------------------------------------------------------------------------------------------------------------------------------------------------------------------------------------------------------------------------------------------------------------------------------------------------------------------------------|
|   | THOOLE THE THE TOTAL TOT |
| _ | CONTACT MATERIAL, CORRED TIME ALLOY                                                                                                                                                                                                                                                                                                                                                                                                                                                                                                                                                                                                                                                                                                                                                                                                                                                                                                                                                                                                                                                                                                                                                                                                                                                                                                                                                                                                                                                                                                                                                                                                                                                                                                                                                                                                                                                                                                                                                                                                                                                                                            |