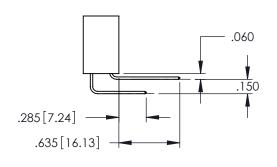

Contact Dimensions: 520-P.C. Tail .030x.018(0.76x0.46) - Tail LG=.175(4.45) .100 (2.54) Contact Spacing x .200 (5.08) Row Spacing

1

YOUR CONNECTION TO QUALITY & SERVICE

|   | CHECKED:       | DATE:   |       |
|---|----------------|---------|-------|
|   | SCALE: 1:1     | SHEET ' | OF 2  |
| ) | DRAWING NUMBER |         | ISSUE |
|   | 345-ENG-MASTER |         | 1     |
|   |                |         |       |