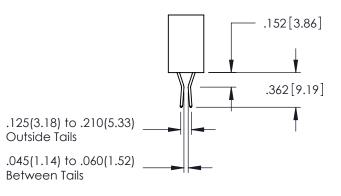

Contact Dimensions: 520-P.C. Tail .030x.018(0.76x0.46) - Tail LG=.175(4.45) .100 (2.54) Contact Spacing x .200 (5.08) Row Spacing

1

YOUR CONNECTION TO QUALITY & SERVICE

|   | CHECKED:       | DATE:   |       |
|---|----------------|---------|-------|
|   | SCALE: 1:1     | SHEET ' | OF 2  |
| ) | DRAWING NUMBER |         | ISSUE |
|   | 345-ENG-MASTER |         | 1     |
|   |                |         |       |