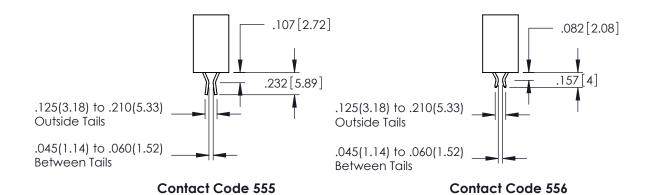

**SECTION A-A** 

INSULATOR MATERIAL: THERMOPLASTIC PBT BLACK, UL 94V-0

CONTACT MATERIAL; COPPER TIN ALLOY CONTACT PLATING: GOLD ON THE MATING AREA, TIN PLATING ON THE CONTACT TAILS, NICKEL UNDERPLATE

**Contact Code 558** 

Contact Code 559

**Contact Code 560** 

INSULATOR MATERIAL: THERMOPLASTIC POLYESTER, UL 94V-0

DAP MATERIAL AVAILABLE UPON REQUEST

CONTACT MATERIAL; COPPER ALLOY CONTACT PLATING: GOLD ON THE MATING AREA, TIN PLATING ON THE CONTACT TAILS, NICKEL UNDERPLATE