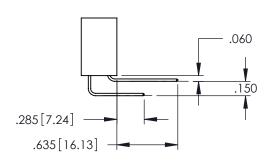

**SECTION A-A** 

INSULATOR MATERIAL: THERMOPLASTIC PBT BLACK, UL 94V-0

CONTACT MATERIAL; COPPER TIN ALLOY CONTACT PLATING: GOLD ON THE MATING AREA, TIN PLATING ON THE CONTACT TAILS, NICKEL UNDERPLATE

**Contact Code 558** 