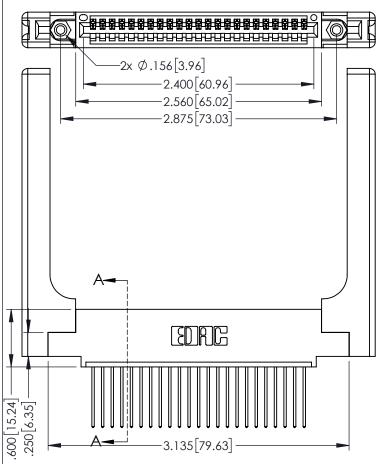

Contact Dimensions: 542-Wire Wrap .025 Sq.(0.64 Sq.) - Tail LG=.645(16.38) .100 (2.54) Contact Spacing x .200 (5.08) Row Spacing

.160 [4.06] POINT OF CONTACT

.330[8.38] CARD SLOT

345/395 SERIES CARD EDGE CONNECTOR PART NUMBER: 395-023-542-458