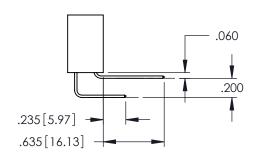

**SECTION A-A** 

INSULATOR MATERIAL: THERMOPLASTIC PBT BLACK, UL 94V-0

CONTACT MATERIAL; COPPER TIN ALLOY CONTACT PLATING: GOLD ON THE MATING AREA, TIN PLATING ON THE CONTACT TAILS, NICKEL UNDERPLATE

**Contact Code 558** 

Contact Code 559

**Contact Code 560** 

INSULATOR MATERIAL: THERMOPLASTIC POLYESTER, UL 94V-0

DAP MATERIAL AVAILABLE UPON REQUEST

CONTACT MATERIAL; COPPER ALLOY CONTACT PLATING: GOLD ON THE MATING AREA, TIN PLATING ON THE CONTACT TAILS, NICKEL UNDERPLATE