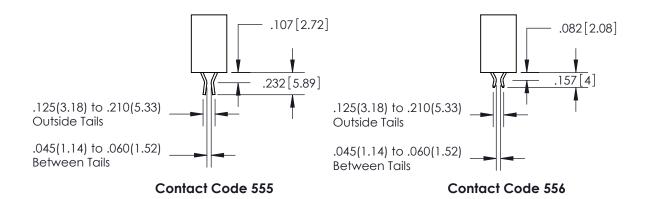

ISSUE NUMBER

ORIGINAL

1

.152[3.86] .362[9.19] .125(3.18) to .210(5.33) .045(1.14) to .060(1.52)

**Contact Code 558** 

**Contact Code 559** 

**Contact Code 560** 

| 345/395 SERIES CARD EDGE CONNECTOR          |
|---------------------------------------------|
| CONTACT CODE 555,556,558,559,560 DIMENSIONS |

Outside Tails

Between Tails

|  | ACAD REFERENCE NO.  | 345-ENG-MASTER   |  |  |
|--|---------------------|------------------|--|--|
|  | DRAWN: R.STA.MONICA | DATE:MAY.16/2017 |  |  |
|  | CHECKED:            | DATE:            |  |  |
|  | SCALE: 1:1          | SHEET 2 OF 2     |  |  |
|  | DRAWING NUMBER      | ISSUE            |  |  |
|  | 345-ENG-MASTER      | 1                |  |  |