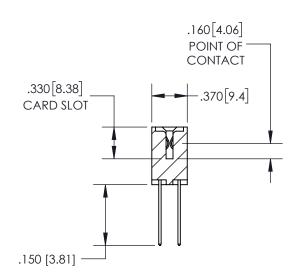

## SECTION A-A

345/395 SERIES CARD EDGE CONNECTOR PART NUMBER: 395-026-542-804

**EDAC INC** TORONTO, ONTARIO CANADA

THESE DRAWINGS AND SPECIFICATIONS ARE THE PROPERTY OF EDAC INC.,AND SHALL NOT BE REPRODUCED, OR COPIED OR USED AS THE BASIS FOR THE MANUFACTURE OR SALE OF APPARATUS WITHOUT WRITTEN PERMISSION.