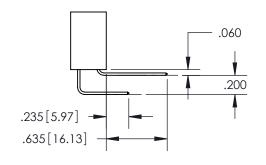

ISSUE NUMBER

ORIGINAL

1

.152[3.86] .362[9.19] .125(3.18) to .210(5.33) .045(1.14) to .060(1.52)

**Contact Code 558** 

**Contact Code 559** 

**Contact Code 560** 

| 345/395 SERIES CARD EDGE CONNECTOR          |
|---------------------------------------------|
| CONTACT CODE 555,556,558,559,560 DIMENSIONS |

Outside Tails

Between Tails

|  | ACAD REFERENCE NO.  | 345-ENG-MASTER   |  |  |
|--|---------------------|------------------|--|--|
|  | DRAWN: R.STA.MONICA | DATE:MAY.16/2017 |  |  |
|  | CHECKED:            | DATE:            |  |  |
|  | SCALE: 1:1          | SHEET 2 OF 2     |  |  |
|  | DRAWING NUMBER      | ISSUE            |  |  |
|  | 345-ENG-MASTER      | 1                |  |  |