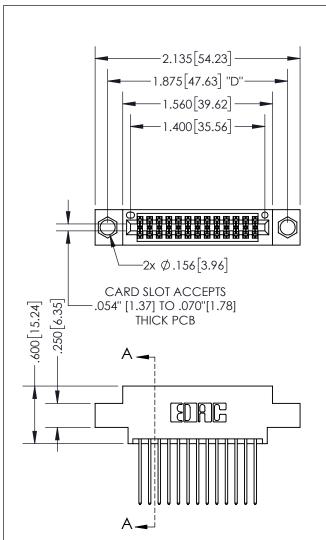

<u>Contact Dimensions:</u> 542-Wire Wrap .025 Sq.(0.64 Sq.) - Tail LG=.645(16.38) .100 (2.54) Contact Spacing x .200 (5.08) Row Spacing

INSULATOR MATERIAL: THERMOPLASTIC PBT, UL 94V-0 CONTACT MATERIAL; COPPER TIN ALLOY CONTACT PLATING: GOLD ON THE MATING AREA, TIN PLATING ON THE CONTACT TAILS, NICKEL UNDERPLATE

## SECTION A-A

345/395 SERIES CARD EDGE CONNECTOR PART NUMBER: 395-026-542-804

**EDAC INC** TORONTO, ONTARIO CANADA

THESE DRAWINGS AND SPECIFICATIONS ARE THE PROPERTY OF EDAC INC.,AND SHALL NOT BE REPRODUCED, OR COPIED OR USED AS THE BASIS FOR THE MANUFACTURE OR SALE OF APPARATUS WITHOUT WRITTEN PERMISSION.

| ACAD REFERENCE NO.  | 345-ENG-MASTER |           |
|---------------------|----------------|-----------|
| DRAWN: R.STA.MONICA | DATEMA         | Y.16/2017 |
| CHECKED:            | DATE:          |           |
| SCALE: 1:1          | SHEET          | OF 2      |
| DRAWING NUMBER      |                | ISSUE     |
| 345-ENG-MASTER      |                | 1         |
|                     |                |           |