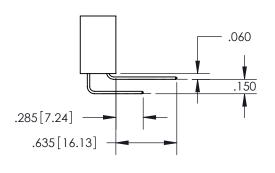

ISSUE NUMBER

ORIGINAL

1

.152[3.86] .362[9.19] .125(3.18) to .210(5.33) .045(1.14) to .060(1.52)

**Contact Code 558** 

**Contact Code 559** 

**Contact Code 560** 

| 345/395 SERIES CARD EDGE CONNECTOR          |
|---------------------------------------------|
| CONTACT CODE 555,556,558,559,560 DIMENSIONS |

Outside Tails

Between Tails

|  | ACAD REFERENCE NO.  | 345-ENG-MASTER   |  |  |
|--|---------------------|------------------|--|--|
|  | DRAWN: R.STA.MONICA | DATE:MAY.16/2017 |  |  |
|  | CHECKED:            | DATE:            |  |  |
|  | SCALE: 1:1          | SHEET 2 OF 2     |  |  |
|  | DRAWING NUMBER      | ISSUE            |  |  |
|  | 345-ENG-MASTER      | 1                |  |  |