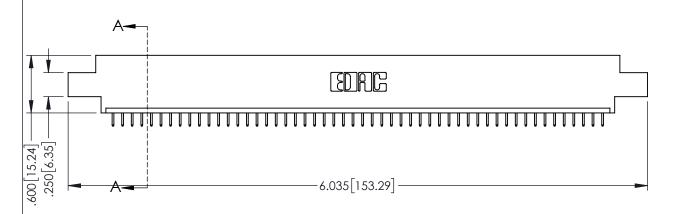

<u>Contact Dimensions:</u>
525-P.C. Tail .018 Sq.(0.46 Sq.) - Tail LG=.150(3.81)
.100 (2.54) Contact Spacing x .200 (5.08) Row Spacing

1

..330[8.38] CARD SLOT .160[4.06] POINT OF CONTACT **SECTION A-A** 

INSULATOR MATERIAL: THERMOPLASTIC PBT BLACK, UL 94V-0

CONTACT MATERIAL; COPPER TIN ALLOY CONTACT PLATING: GOLD ON THE MATING AREA, TIN PLATING ON THE CONTACT TAILS, NICKEL UNDERPLATE

345/395 SERIES CARD EDGE CONNECTOR PART NUMBER: 395-052-525-604