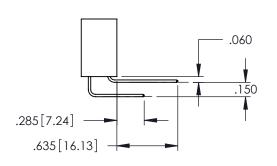

<u>Contact Dimensions:</u>
525-P.C. Tail .018 Sq.(0.46 Sq.) - Tail LG=.150(3.81)
.100 (2.54) Contact Spacing x .200 (5.08) Row Spacing

1

..330[8.38] CARD SLOT .160[4.06] POINT OF CONTACT **SECTION A-A** 

INSULATOR MATERIAL: THERMOPLASTIC PBT BLACK, UL 94V-0

CONTACT MATERIAL; COPPER TIN ALLOY CONTACT PLATING: GOLD ON THE MATING AREA, TIN PLATING ON THE CONTACT TAILS, NICKEL UNDERPLATE

345/395 SERIES CARD EDGE CONNECTOR PART NUMBER: 395-052-525-604