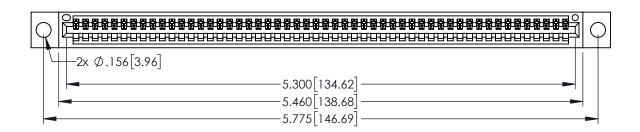

<u>Contact Dimensions:</u>
525-P.C. Tail .018 Sq.(0.46 Sq.) - Tail LG=.150(3.81)
.100 (2.54) Contact Spacing x .200 (5.08) Row Spacing

1

..330[8.38] CARD SLOT .160[4.06] POINT OF CONTACT **SECTION A-A** 

INSULATOR MATERIAL: THERMOPLASTIC PBT BLACK, UL 94V-0

CONTACT MATERIAL; COPPER TIN ALLOY CONTACT PLATING: GOLD ON THE MATING AREA, TIN PLATING ON THE CONTACT TAILS, NICKEL UNDERPLATE

345/395 SERIES CARD EDGE CONNECTOR PART NUMBER: 395-052-525-604