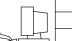

<u>Contact Dimensions:</u>
525-P.C. Tail .018 Sq.(0.46 Sq.) - Tail LG=.150(3.81)
.100 (2.54) Contact Spacing x .200 (5.08) Row Spacing

1

..330[8.38] CARD SLOT .160[4.06] POINT OF CONTACT **SECTION A-A** 

INSULATOR MATERIAL: THERMOPLASTIC PBT BLACK, UL 94V-0

CONTACT MATERIAL; COPPER TIN ALLOY CONTACT PLATING: GOLD ON THE MATING AREA, TIN PLATING ON THE CONTACT TAILS, NICKEL UNDERPLATE

345/395 SERIES CARD EDGE CONNECTOR PART NUMBER: 395-052-525-604