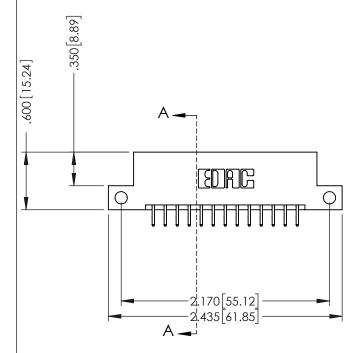

346-ENG-MASTER

**SECTION A-A** 

ISSUE NUMBER ORIGINAL 1

## 346/396 SERIES CARD EDGE CONNECTOR CONTACT CODE 555,556,558,559,560 DIMENSIONS

YOUR CONNECTION TO QUALITY & SERVICE

**EDAC INC** TORONTO, ONTARIO CANADA

THESE DRAWINGS AND SPECIFICATIONS ARE THE PROPERTY OF EDAC INC.,AND SHALL NOT BE REPRODUCED, OR COPIED OR USED AS THE BASIS FOR THE MANUFACTURE OR SALE OF APPARATUS WITHOUT WRITTEN PERMISSION.