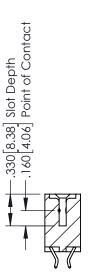

## **Contact Code 555**

## **Contact Code 556**

INSULATOR MATERIAL: THERMOPLASTIC POLYESTER, UL 94V-0 CONTACT MATERIAL; COPPER, NICKEL, TIN ALLOY CA-725 CONTACT PLATING: GOLD ON THE MATING AREA, TIN-LEAD

ON THE CONTACT TAILS, NICKEL UNDERPLATE