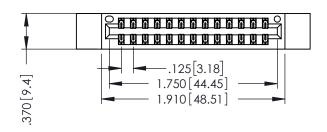

346/396 SERIES CARD EDGE CONNECTOR PART NUMBER: 396-026-556-212

YOUR CONNECTION TO QUALITY & SERVICE

**EDAC INC** TORONTO, ONTARIO CANADA

THESE DRAWINGS AND SPECIFICATIONS ARE THE PROPERTY OF EDAC INC.,AND SHALL NOT BE REPRODUCED, OR COPIED OR USED AS THE BASIS FOR THE MANUFACTURE OR SALE OF APPARATUS WITHOUT WRITTEN PERMISSION.

THIS IS A C.A.D. GENERATED DRAWING DO NOT MAKE MANUAL REVISIONS TO MASTER.

ISSUE NUMBER

ORIGINAL

1

INSULATOR MATERIAL: THERMOPLASTIC POLYESTER, UL 94V-0 CONTACT MATERIAL; COPPER, NICKEL, TIN ALLOY CA-725 CONTACT PLATING: GOLD ON THE MATING AREA, TIN-LEAD ON THE CONTACT TAILS, NICKEL UNDERPLATE