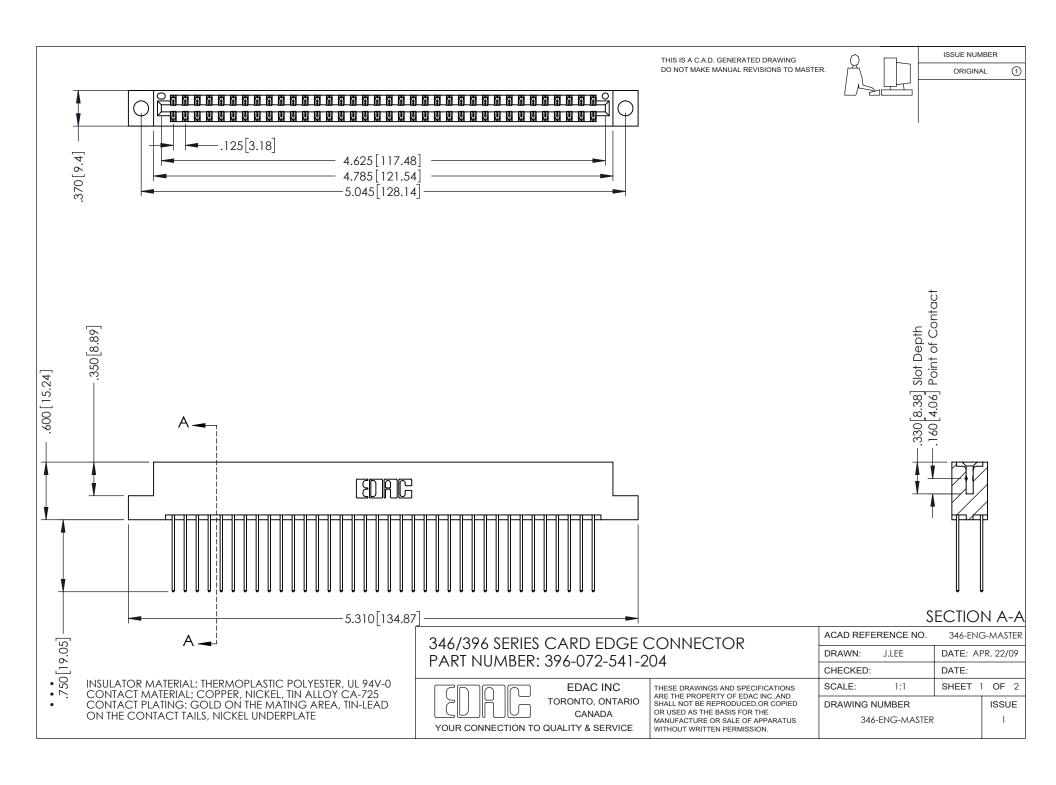

ISSUE NUMBER ORIGINAL 1

DO NOT MAKE MANUAL REVISIONS TO MASTER.

## **Contact Code 556**

INSULATOR MATERIAL: THERMOPLASTIC POLYESTER, UL 94V-0 CONTACT MATERIAL; COPPER, NICKEL, TIN ALLOY CA-725 CONTACT PLATING: GOLD ON THE MATING AREA, TIN-LEAD

ON THE CONTACT TAILS, NICKEL UNDERPLATE

## 346/396 SERIES CARD EDGE CONNECTOR CONTACT CODE 555,556,558,559,560 DIMENSIONS

YOUR CONNECTION TO QUALITY & SERVICE

**EDAC INC** TORONTO, ONTARIO CANADA

THESE DRAWINGS AND SPECIFICATIONS ARE THE PROPERTY OF EDAC INC.,AND SHALL NOT BE REPRODUCED, OR COPIED OR USED AS THE BASIS FOR THE MANUFACTURE OR SALE OF APPARATUS WITHOUT WRITTEN PERMISSION.