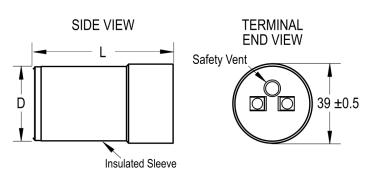

Voltage AC 120 VAC

Temperature Range -20/+60°C

Rated Temperature 60°C

Life 500 Hrs

Click here for the 3D model.

| Dimensions |               |
|------------|---------------|
| D          | 38mm +/-0.5mm |
| L          | 90mm MAX      |