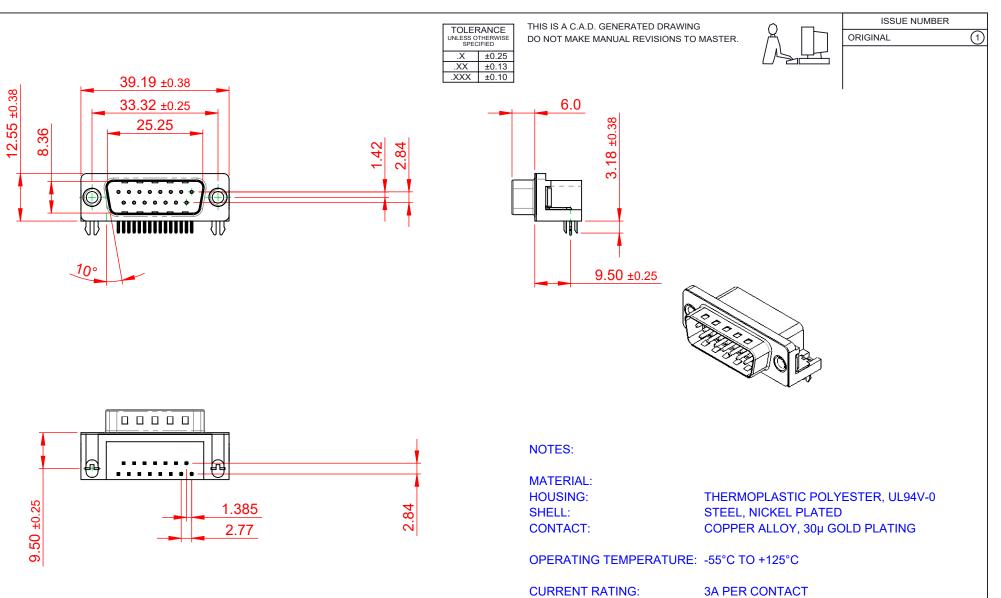

CONTACT RESISTANCE: **INSULATOR RESISTANCE:** DIELECTRIC WITHSTANDING VOLTAGE: 1000V AC rms

25mΩ MAX. 5000MΩ min.

| 621 SERIES D-SUB CONNECTOR                                            |                                                                                                                                                                                                                | SW REFERENCE NO.: 621 ASSEMBLY |         |                    |   |       |   |
|-----------------------------------------------------------------------|----------------------------------------------------------------------------------------------------------------------------------------------------------------------------------------------------------------|--------------------------------|---------|--------------------|---|-------|---|
|                                                                       |                                                                                                                                                                                                                | DRAWN: C.B                     |         | DATE: AUG. 01/2018 |   |       |   |
|                                                                       |                                                                                                                                                                                                                | CHECKED:                       |         | DATE:              |   |       |   |
| EDAC INC<br>TORONTO, ONTARIO<br>CANADA<br>ECTION TO QUALITY & SERVICE | THESE DRAWINGS AND SPECIFICATIONS<br>ARE THE PROPERTY OF EDAC INC.,AND<br>SHALL NOT BE REPRODUCED,OR COPIED<br>OR USED AS THE BASIS FOR THE<br>MANUFACTURE OR SALE OF APPARATUS<br>WITHOUT WRITTEN PERMISSION. | SCALE: 1:1                     |         | SHEET              | 1 | OF    | 1 |
|                                                                       |                                                                                                                                                                                                                | DRAWING NUMBER: 621            | 660-541 |                    |   | ISSUE |   |
|                                                                       |                                                                                                                                                                                                                | PART NUMBER: 621               | 1-015-6 | 60-541             |   |       | 1 |