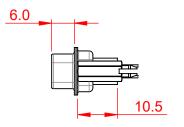

| احد         | ı .        |    |   | 69.30 ±0.38 |             |         |   |     |     |       |     |       |           |       |   |
|-------------|------------|----|---|-------------|-------------|---------|---|-----|-----|-------|-----|-------|-----------|-------|---|
| ±0.38       | 0.25       |    |   |             | 63.50 ±0.25 |         |   |     |     |       |     |       |           |       |   |
| 12.60 ±0.38 | 8.36 ±0.25 | 84 |   |             | ·           | •       |   |     |     | 5     | 5.4 | 12    |           |       | - |
| 12          | ω.         | 2  |   |             |             |         |   |     |     |       |     |       |           |       |   |
|             |            | _  | - | <b>(</b>    | 1           | •<br> + | • | • • |     | • • • | •   | • • • | <br>• • • | • • • |   |
|             |            |    |   |             | -           |         | - | =   |     | _=    |     | _=    |           |       |   |
|             |            |    |   | _           | -           |         |   |     | .38 | _     |     |       |           |       |   |
|             |            |    | 1 | I∩∘         |             | - 1     |   | _   |     |       |     |       |           |       |   |