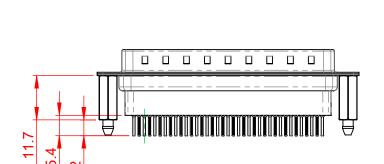

| احد         | ı .        |    |   | 69.30 ±0.38 |             |         |   |     |     |       |     |       |           |       |   |
|-------------|------------|----|---|-------------|-------------|---------|---|-----|-----|-------|-----|-------|-----------|-------|---|
| ±0.38       | 0.25       |    |   |             | 63.50 ±0.25 |         |   |     |     |       |     |       |           |       |   |
| 12.60 ±0.38 | 8.36 ±0.25 | 84 |   |             | ·           | •       |   |     |     | 5     | 5.4 | 12    |           |       | - |
| 12          | ω.         | 2  |   |             |             |         |   |     |     |       |     |       |           |       |   |
|             |            | _  | - | <b>(</b>    | 1           | •<br> + | • | • • |     | • • • | •   | • • • | <br>• • • | • • • |   |
|             |            |    |   |             | -           |         | - | =   |     | _=    |     | _=    |           |       |   |
|             |            |    |   | _           | -           |         |   |     | .38 | _     |     |       |           |       |   |
|             |            |    | 1 | I∩∘         |             | - 1     |   | _   |     |       |     |       |           |       |   |