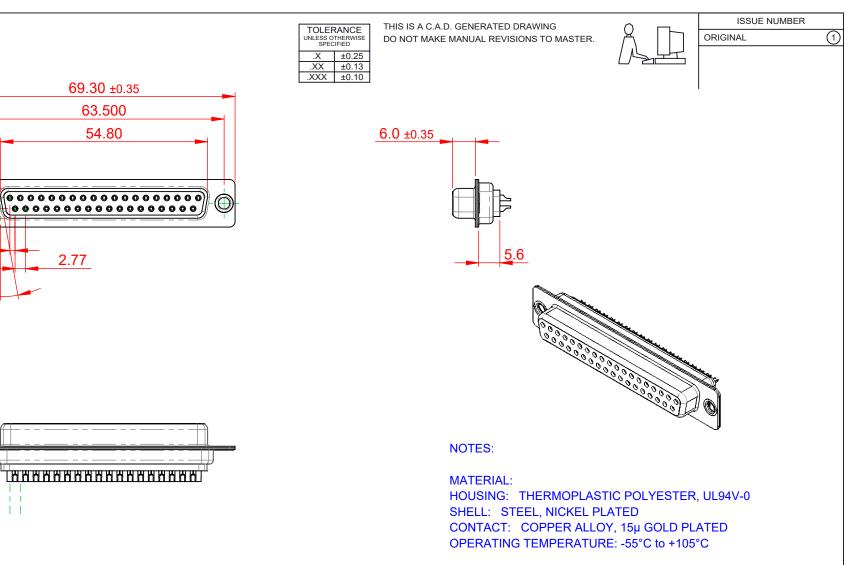

CURRENT RATING: 3A PER CONTACT CONTACT RESISTANCE:  $25m\Omega$  MAX. INSULATOR RESISTANCE:  $5000M\Omega$  min. DIELECTRIC WITHSTANDING VOLTAGE: 1000V AC rms

| 628 SERIES D-SUB CONNECTOR                                                     |                                                                                                                                                                                                                | SW REFERENCE NO.: 628 ASSEMBLY |                    |       |
|--------------------------------------------------------------------------------|----------------------------------------------------------------------------------------------------------------------------------------------------------------------------------------------------------------|--------------------------------|--------------------|-------|
|                                                                                |                                                                                                                                                                                                                | DRAWN: C.B                     | DATE: AUG. 01/2018 |       |
|                                                                                |                                                                                                                                                                                                                | CHECKED:                       | DATE:              |       |
| EDAG INC<br>TORONTO, ONTARIO<br>CANADA<br>YOUR CONNECTION TO QUALITY & SERVICE | THESE DRAWINGS AND SPECIFICATIONS<br>ARE THE PROPERTY OF EDAC INC.,AND<br>SHALL NOT BE REPRODUCED,OR COPIED<br>OR USED AS THE BASIS FOR THE<br>MANUFACTURE OR SALE OF APPARATUS<br>WITHOUT WRITTEN PERMISSION. | SCALE: 1:1                     | SHEET 1 OF         | 1     |
|                                                                                |                                                                                                                                                                                                                | DRAWING NUMBER: 628-037-3      | 322-061            | ISSUE |
|                                                                                |                                                                                                                                                                                                                | PART NUMBER: 628-037-3         | 322-061            | 1     |