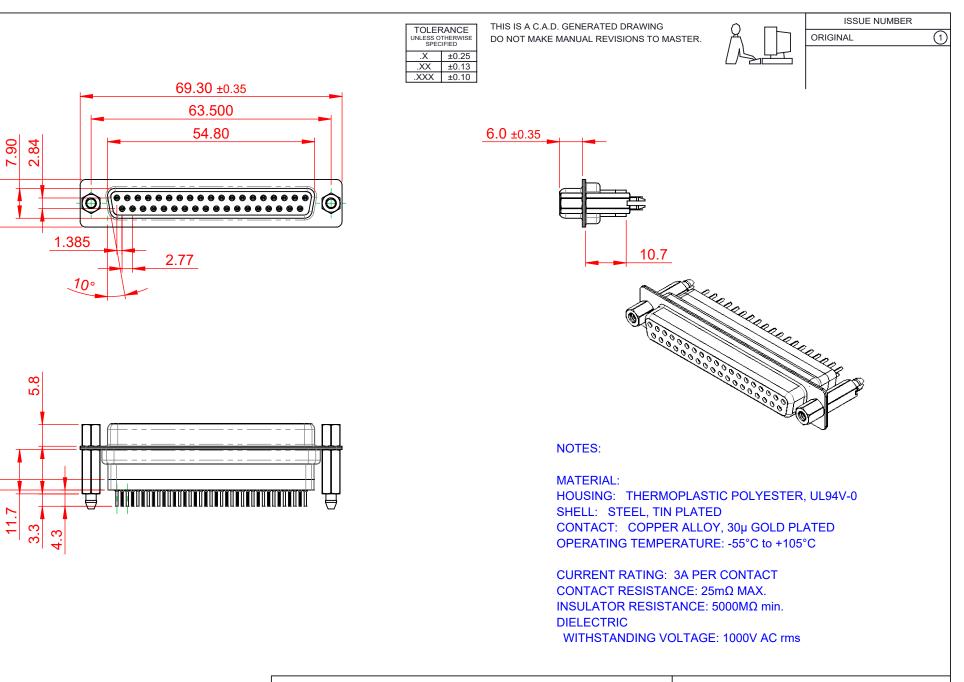

|         |                                        |                                                                                                                                                                                                                | SW REFERENCE NO.: 628 ASSEMBLY |                 |       |
|---------|----------------------------------------|----------------------------------------------------------------------------------------------------------------------------------------------------------------------------------------------------------------|--------------------------------|-----------------|-------|
|         | 628 SERIES D-SUB (                     | ONNECTOR                                                                                                                                                                                                       | DRAWN: C.B                     | DATE: AUG. 01/2 | 018   |
|         |                                        |                                                                                                                                                                                                                | CHECKED:                       | DATE:           |       |
|         | EDAC INC<br>TORONTO, ONTARIO<br>CANADA | THESE DRAWINGS AND SPECIFICATIONS<br>ARE THE PROPERTY OF EDAC INC.,AND<br>SHALL NOT BE REPRODUCED,OR COPIED<br>OR USED AS THE BASIS FOR THE<br>MANUFACTURE OR SALE OF APPARATUS<br>WITHOUT WRITTEN PERMISSION. | SCALE: 1:1                     | SHEET 1 OF      | 1     |
|         |                                        |                                                                                                                                                                                                                | DRAWING NUMBER: 628-03         | 7-641-277       | ISSUE |
| YOUR CO | ONNECTION TO QUALITY & SERVICE         |                                                                                                                                                                                                                | PART NUMBER: 628-03            | 7-641-277       | 1     |