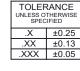

629-21W1640-5TA DRAWING NUMBER: PART NUMBER: 629-21W1640-5TA

TOLERANCE UNLESS OTHERWISE SPECIFIED

.X ±0.25 .XX ±0.13

.XXX ±0.05

THIS IS A C.A.D. GENERATED DRAWING DO NOT MAKE MANUAL REVISIONS TO MASTER.

ISSUE NUMBER (1) **ORIGINAL** 