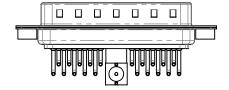

## **COMBINATION D-SUB**

EDAC INC TORONTO, ONTARIO CANADA

THESE DRAWINGS AND SPECIFICATIONS ARE THE PROPERTY OF EDAC INC..AND SHALL NOT BE REPRODUCED, OR COPIED OR USED AS THE BASIS FOR THE MANUFACTURE OR SALE OF APPARATUS WITHOUT WRITTEN PERMISSION.

|   | SW REFERENCE NO.: 629 COMBO ASSEMBLY |                    |
|---|--------------------------------------|--------------------|
|   | DRAWN: C.B                           | DATE: JAN. 01/2019 |
|   | CHECKED:                             | DATE:              |
|   | SCALE: (IN C.A.D. 1:1)               | SHEET 1 OF 2       |
| ĺ | DRAWING NUMBER: 629-21W1640-5TA      |                    |

629-21W1640-5TA DRAWING NUMBER: PART NUMBER: 629-21W1640-5TA

TOLERANCE UNLESS OTHERWISE SPECIFIED

.X ±0.25 .XX ±0.13

.XXX ±0.05

THIS IS A C.A.D. GENERATED DRAWING DO NOT MAKE MANUAL REVISIONS TO MASTER.

ISSUE NUMBER (1) **ORIGINAL** 