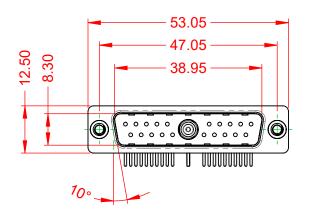

629-21W1640-5TA DRAWING NUMBER: PART NUMBER: 629-21W1640-5TA

TOLERANCE UNLESS OTHERWISE SPECIFIED

.X ±0.25 .XX ±0.13

.XXX ±0.05

THIS IS A C.A.D. GENERATED DRAWING DO NOT MAKE MANUAL REVISIONS TO MASTER.

ISSUE NUMBER (1) **ORIGINAL** 

629-21W1640-5TA

PART NUMBER: