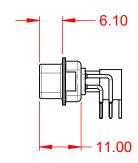

629-21W1640-5TA DRAWING NUMBER: PART NUMBER: 629-21W1640-5TA

TOLERANCE UNLESS OTHERWISE SPECIFIED

.X ±0.25 .XX ±0.13

.XXX ±0.05

THIS IS A C.A.D. GENERATED DRAWING DO NOT MAKE MANUAL REVISIONS TO MASTER.

ISSUE NUMBER (1) **ORIGINAL** 

629-21W1640-5TA

PART NUMBER: