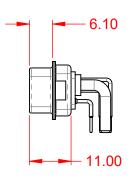

.XX ±0.13 .XXX ±0.05

WITHSTANDING VOLTAGE:

**OPERATING TEMPERATURE:** 

IT)

-55°C ~ 125°C

ACT

1000V AC rms

| SW RI                                |                                                                                                                                            | SW REFERENCE NO.: 629 COMBO ASSEMBLY |                  |       |
|--------------------------------------|--------------------------------------------------------------------------------------------------------------------------------------------|--------------------------------------|------------------|-------|
| COMBINATION                          | COMBINATION D-SUB                                                                                                                          |                                      | DATE: JAN. 01/20 | 19    |
|                                      |                                                                                                                                            | CHECKED:                             | DATE:            |       |
|                                      | ARE THE PROPERTY OF EDAC INC.,AND<br>SHALL NOT BE REPRODUCED,OR COPIED<br>OR USED AS THE BASIS FOR THE<br>MANUFACTURE OR SALE OF APPARATUS | SCALE: (IN C.A.D. 1:1)               | SHEET 1 OF       | 2     |
| CONTORIO CANADA                      |                                                                                                                                            | DRAWING NUMBER: 629-36W              | 4240-2T2         | ISSUE |
| YOUR CONNECTION TO QUALITY & SERVICE |                                                                                                                                            | PART NUMBER: 629-36W                 | 4240-2T2         | 1     |