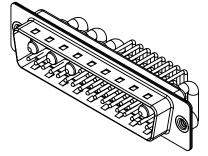

## NOTES:

MATERIAL: HOUSING: SHELL: CONTACT:

THERMOPLASTIC POLYESTER, UL94V-0 STEEL, TIN PLATED COPPER ALLOY, GOLD FLASH PLATED

| POWER/CO-AX CONTACT RATING:    | 20A (CURRENT |
|--------------------------------|--------------|
| (IF PRESENT)                   |              |
| SIGNAL CONTACT CURRENT RATING: | 5A PER CONTA |
| SIGNAL CONTACT RESISTANCE:     | 10mΩ MAX.    |
|                                |              |
| INSULATOR RESISTANCE:          | 5000MΩ min.  |
| DIELECTRIC                     |              |

.XX ±0.13 .XXX ±0.05

WITHSTANDING VOLTAGE:

**OPERATING TEMPERATURE:** 

IT)

-55°C ~ 125°C

ACT

1000V AC rms

| SW RI                                |                                                                                                                                            | SW REFERENCE NO.: 629 COMBO ASSEMBLY |                  |       |
|--------------------------------------|--------------------------------------------------------------------------------------------------------------------------------------------|--------------------------------------|------------------|-------|
| COMBINATION                          | COMBINATION D-SUB                                                                                                                          |                                      | DATE: JAN. 01/20 | 19    |
|                                      |                                                                                                                                            | CHECKED:                             | DATE:            |       |
|                                      | ARE THE PROPERTY OF EDAC INC.,AND<br>SHALL NOT BE REPRODUCED,OR COPIED<br>OR USED AS THE BASIS FOR THE<br>MANUFACTURE OR SALE OF APPARATUS | SCALE: (IN C.A.D. 1:1)               | SHEET 1 OF       | 2     |
| CONTORIO CANADA                      |                                                                                                                                            | DRAWING NUMBER: 629-36W              | 4240-2T2         | ISSUE |
| YOUR CONNECTION TO QUALITY & SERVICE |                                                                                                                                            | PART NUMBER: 629-36W                 | 4240-2T2         | 1     |