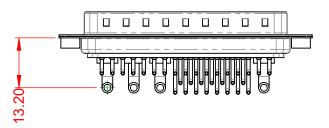

.XX ±0.13 .XXX ±0.05

WITHSTANDING VOLTAGE:

**OPERATING TEMPERATURE:** 

IT)

-55°C ~ 125°C

ACT

1000V AC rms

| SW RI                                |                                                                                                                                            | SW REFERENCE NO.: 629 COMBO ASSEMBLY |                  |       |
|--------------------------------------|--------------------------------------------------------------------------------------------------------------------------------------------|--------------------------------------|------------------|-------|
| COMBINATION                          | COMBINATION D-SUB                                                                                                                          |                                      | DATE: JAN. 01/20 | 19    |
|                                      |                                                                                                                                            | CHECKED:                             | DATE:            |       |
|                                      | ARE THE PROPERTY OF EDAC INC.,AND<br>SHALL NOT BE REPRODUCED,OR COPIED<br>OR USED AS THE BASIS FOR THE<br>MANUFACTURE OR SALE OF APPARATUS | SCALE: (IN C.A.D. 1:1)               | SHEET 1 OF       | 2     |
| CONTORIO CANADA                      |                                                                                                                                            | DRAWING NUMBER: 629-36W              | 4240-2T2         | ISSUE |
| YOUR CONNECTION TO QUALITY & SERVICE |                                                                                                                                            | PART NUMBER: 629-36W                 | 4240-2T2         | 1     |