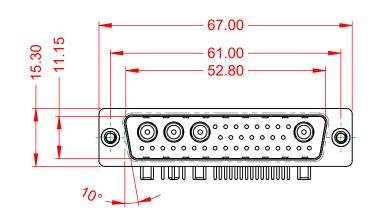

.XX ±0.13 .XXX ±0.05

WITHSTANDING VOLTAGE:

**OPERATING TEMPERATURE:** 

IT)

-55°C ~ 125°C

ACT

1000V AC rms

| SW RI                                |                                                                                                                                            | SW REFERENCE NO.: 629 COMBO ASSEMBLY |                  |       |
|--------------------------------------|--------------------------------------------------------------------------------------------------------------------------------------------|--------------------------------------|------------------|-------|
| COMBINATION                          | COMBINATION D-SUB                                                                                                                          |                                      | DATE: JAN. 01/20 | 19    |
|                                      |                                                                                                                                            | CHECKED:                             | DATE:            |       |
|                                      | ARE THE PROPERTY OF EDAC INC.,AND<br>SHALL NOT BE REPRODUCED,OR COPIED<br>OR USED AS THE BASIS FOR THE<br>MANUFACTURE OR SALE OF APPARATUS | SCALE: (IN C.A.D. 1:1)               | SHEET 1 OF       | 2     |
| CONTORIO CANADA                      |                                                                                                                                            | DRAWING NUMBER: 629-36W              | 4240-2T2         | ISSUE |
| YOUR CONNECTION TO QUALITY & SERVICE |                                                                                                                                            | PART NUMBER: 629-36W                 | 4240-2T2         | 1     |