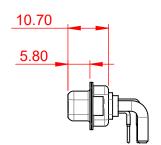

DRAWING NUMBER: 630-21W4240-2T2 ISSUE PART NUMBER: 630-21W4240-2T2

က်

TOLERANCE UNLESS OTHERWISE SPECIFIED

.X ±0.25 .XX ±0.13 .XXX ±0.05

THIS IS A C.A.D. GENERATED DRAWING DO NOT MAKE MANUAL REVISIONS TO MASTER.