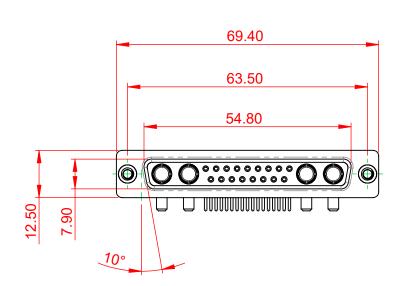

DRAWING NUMBER: 630-21W4240-2T2 ISSUE PART NUMBER: 630-21W4240-2T2

က်

TOLERANCE UNLESS OTHERWISE SPECIFIED

.X ±0.25 .XX ±0.13 .XXX ±0.05

THIS IS A C.A.D. GENERATED DRAWING DO NOT MAKE MANUAL REVISIONS TO MASTER.