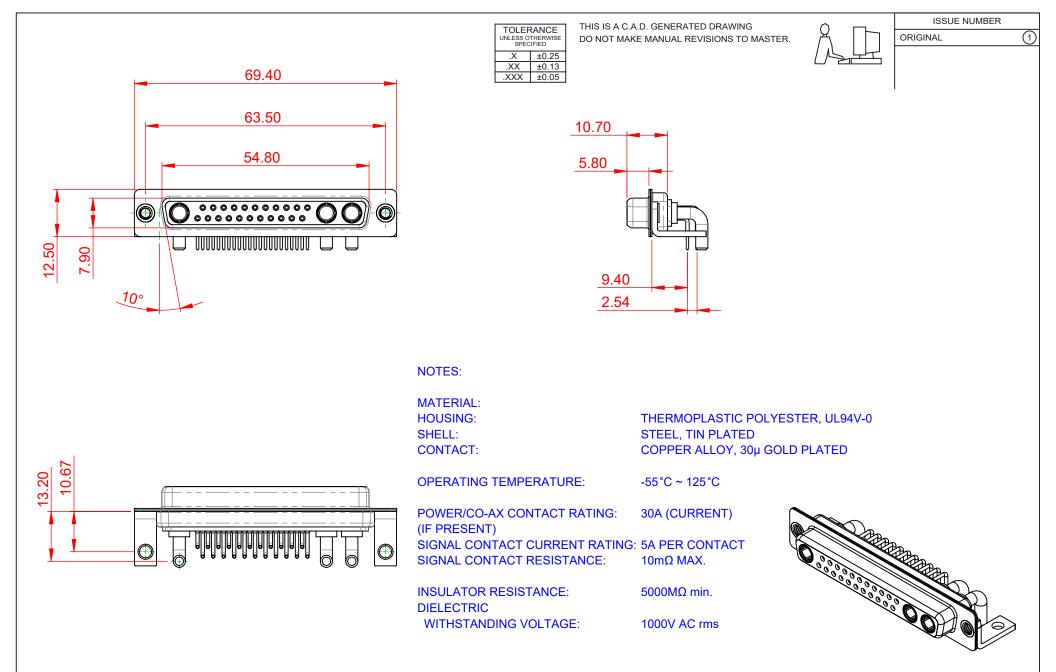

| COMBINATION D-SUB                    |                                                                                                                                                                                                                | SW REFERENCE NO.: 630 COMBO ASSEMBLY |                  |       |
|--------------------------------------|----------------------------------------------------------------------------------------------------------------------------------------------------------------------------------------------------------------|--------------------------------------|------------------|-------|
|                                      |                                                                                                                                                                                                                | DRAWN: C.B                           | DATE: JAN. 01/20 | 19    |
|                                      |                                                                                                                                                                                                                | CHECKED:                             | DATE:            |       |
| EDAC INC                             | THESE DRAWINGS AND SPECIFICATIONS<br>ARE THE PROPERTY OF EDAC INC.,AND<br>SHALL NOT BE REPRODUCED,OR COPIED<br>OR USED AS THE BASIS FOR THE<br>MANUFACTURE OR SALE OF APPARATUS<br>WITHOUT WRITTEN PERMISSION. | SCALE: (IN C.A.D. 1:1)               | SHEET 1 OF       | 2     |
| TORONTO, ONTARIO<br>CANADA           |                                                                                                                                                                                                                | DRAWING NUMBER: 630-25W3640-3TC      |                  | ISSUE |
| YOUR CONNECTION TO QUALITY & SERVICE |                                                                                                                                                                                                                | PART NUMBER: 630-25W                 | 3640-3TC         | 1     |