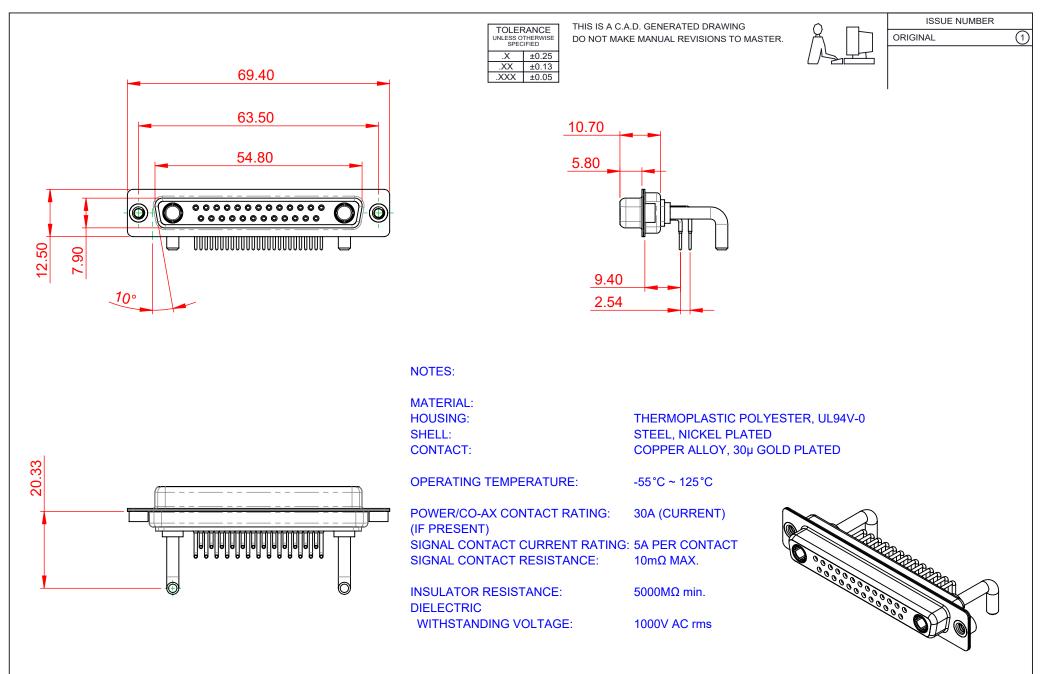

| COMBINATION D-SUB                    |                                                                                                                                                                                                                | SW REFERENCE NO.: 630 COMBO ASSEMBLY |                  |       |
|--------------------------------------|----------------------------------------------------------------------------------------------------------------------------------------------------------------------------------------------------------------|--------------------------------------|------------------|-------|
|                                      |