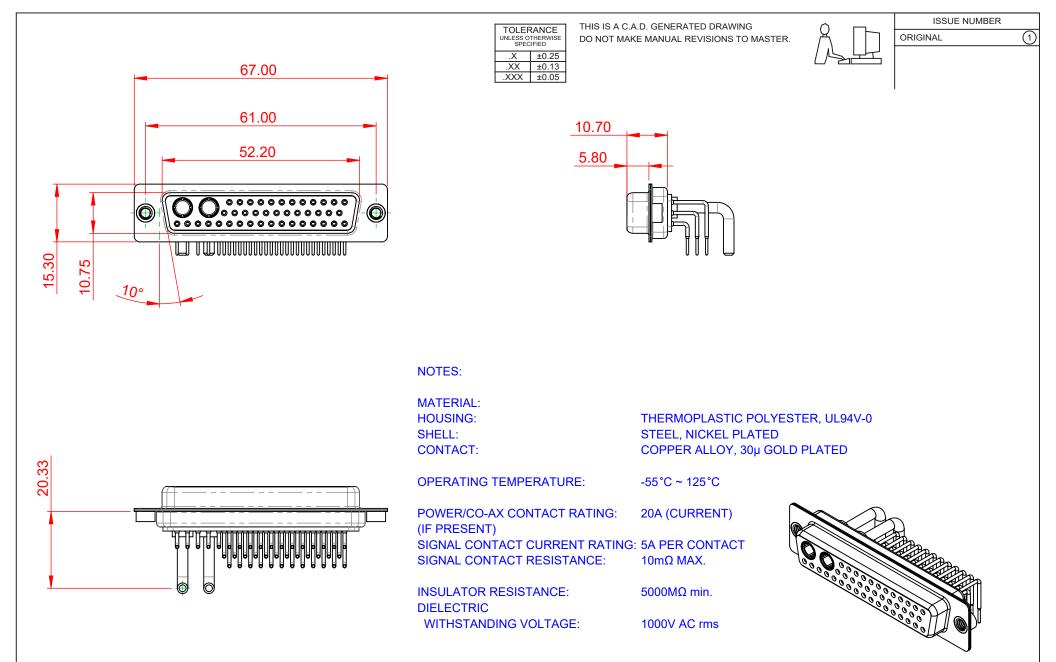

|      |               |                                                                |                                                                                                                                                                                                                | SW REFERENCE NO.: 630 COMBO ASSEMBLY |                 |                    |       |
|------|---------------|----------------------------------------------------------------|----------------------------------------------------------------------------------------------------------------------------------------------------------------------------------------------------------------|--------------------------------------|-----------------|--------------------|-------|
|      |               | COMBINATION                                                    | D-SUB                                                                                                                                                                                                          | DRAWN: C.B                           |                 | DATE: JAN. 01/2019 |       |
|      |               |                                                                |                                                                                                                                                                                                                | CHECKED:                             |                 | DATE:              |       |
|      |               | EDAC INC<br>TORONTO, ONTARIO<br>CANADA<br>TO QUALITY & SERVICE | THESE DRAWINGS AND SPECIFICATIONS<br>ARE THE PROPERTY OF EDAC INC.,AND<br>SHALL NOT BE REPRODUCED,OR COPIED<br>OR USED AS THE BASIS FOR THE<br>MANUFACTURE OR SALE OF APPARATUS<br>WITHOUT WRITTEN PERMISSION. | SCALE:                               | (IN C.A.D. 1:1) | SHEET 1 OF         | 2     |
|      |               |                                                                |                                                                                                                                                                                                                | DRAWING NUMBER: 630-43W2             |                 | 2650-2NA           | ISSUE |
| YOUR | CONNECTION TO |                                                                |                                                                                                                                                                                                                | PART NUM                             | IBER: 630-43W   | 2650-2NA           | 1     |