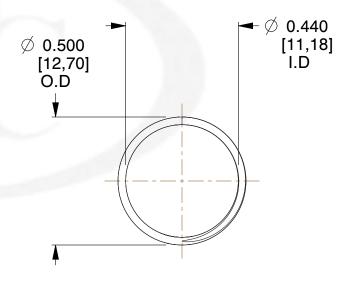

## **NOTES:**

1. Material: Music Wire 2. Finish: Glod Irridite

3. Ends: Closed and Ground

4. Total Coils: 10.000

5. Sugg. Max. Deflection: 0.380 (in) 6. Sugg. Max. Load : 2.300 (lbs)

7. All Drawing Dimensions are in Inches [mm]