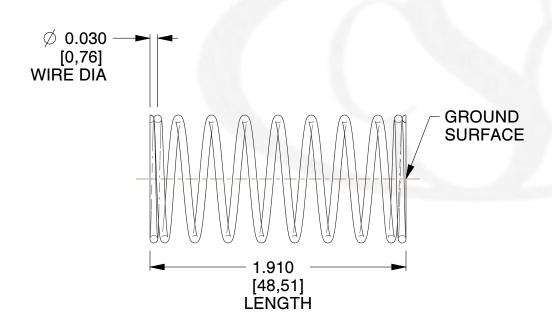

## **NOTES:**

1. Material: Music Wire 2. Finish: Glod Irridite

3. Ends: Closed and Ground

4. Total Coils: 10.000

5. Sugg. Max. Deflection: 0.380 (in) 6. Sugg. Max. Load : 2.300 (lbs)

7. All Drawing Dimensions are in Inches [mm]