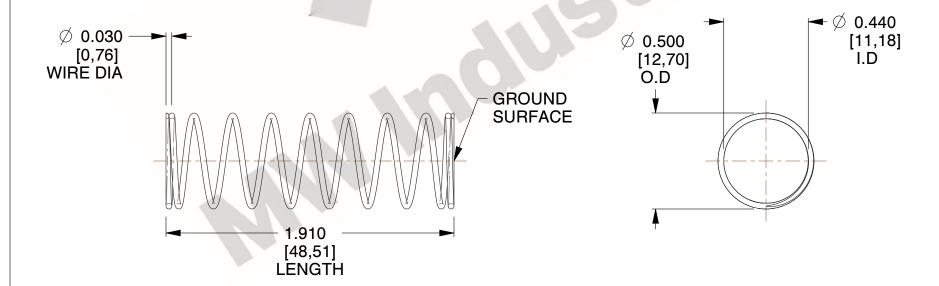

## **NOTES:**

1. Material : Music Wire 2. Finish : Glod Irridite

3. Ends: Closed and Ground

4. Total Coils: 10.000

5. Sugg. Max. Deflection: 0.550 (in)6. Sugg. Max. Load: 2.300 (lbs)

7. All Drawing Dimensions are in Inches [mm]

2.000

SCALE

11772

COMPONENT

COMPRESSION SPRINGS

UNIT
INCH [mm]
SHEET

1 of 1

**SPRINGS**