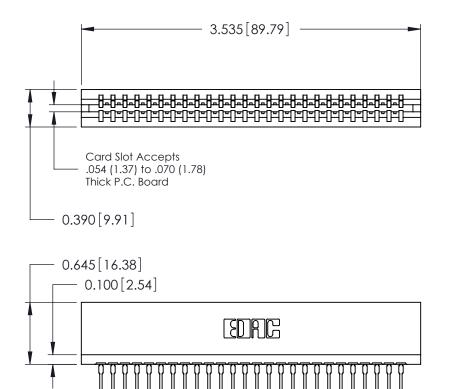

ORIGINAL

Contact Information
527-P.C. Tail, High Point - Tail LG.=.375(9.53)
.125" (3.18mm) Contact Spacing x .250" (6.35mm) Row Spacing

| 746 Series Ultra-Mate Card Edge Connector - Press Fit<br>Part Number: 746-026-527-106                                                                                                                                                     |                                  | ACAD REFERENCE NO. 746-ENG MA |                 | MASTER |
|-------------------------------------------------------------------------------------------------------------------------------------------------------------------------------------------------------------------------------------------|----------------------------------|-------------------------------|-----------------|--------|
|                                                                                                                                                                                                                                           |                                  | DRAWN: J.LEE                  | DATE: AUG 20/09 |        |
|                                                                                                                                                                                                                                           |                                  | CHECKED:                      | DATE:           |        |
| EDAC INC TORONTO, ONTARIO CANADA  CANADA  TORONTO, ONTARIO CANADA  TORONTO, ONTARIO CANADA  CONTROL  THESE DRAWINGS AND SPECIFICATIONS ARE THE PROPERTY OF EDAC INC., AND SHALL NOT BE REPRODUCED, OR COPIED OR USED AS THE BASIS FOR THE | SCALE:                           | SHEET 1 OF 1                  |                 |        |
|                                                                                                                                                                                                                                           | DRAWING NUMBER                   |                               | ISSUE           |        |
| CANADA                                                                                                                                                                                                                                    | MANUFACTURE OR SALE OF APPARATUS | 746-ENG MASTER                |                 | 1      |