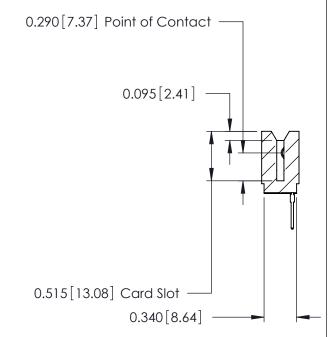

ORIGINAL

Contact Information
527-P.C. Tail, High Point - Tail LG.=.375(9.53)
.125" (3.18mm) Contact Spacing x .250" (6.35mm) Row Spacing

| 746 Series Ultra-Mate Card Edge Connector - Press Fit<br>Part Number: 746-026-527-106                                                                                                                                                     |                                  | ACAD REFERENCE NO. 746-ENG MA |                 | MASTER |
|-------------------------------------------------------------------------------------------------------------------------------------------------------------------------------------------------------------------------------------------|----------------------------------|-------------------------------|-----------------|--------|
|                                                                                                                                                                                                                                           |                                  | DRAWN: J.LEE                  | DATE: AUG 20/09 |        |
|                                                                                                                                                                                                                                           |                                  | CHECKED:                      | DATE:           |        |
| EDAC INC TORONTO, ONTARIO CANADA  CANADA  TORONTO, ONTARIO CANADA  TORONTO, ONTARIO CANADA  CONTROL  THESE DRAWINGS AND SPECIFICATIONS ARE THE PROPERTY OF EDAC INC., AND SHALL NOT BE REPRODUCED, OR COPIED OR USED AS THE BASIS FOR THE | SCALE:                           | SHEET 1 OF 1                  |                 |        |
|                                                                                                                                                                                                                                           | DRAWING NUMBER                   |                               | ISSUE           |        |
| CANADA                                                                                                                                                                                                                                    | MANUFACTURE OR SALE OF APPARATUS | 746-ENG MASTER                |                 | 1      |