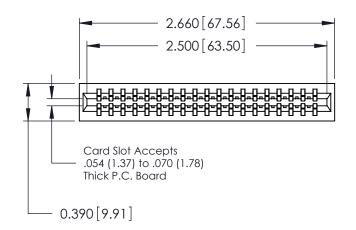

## Contact Information 540-Wire Wrap, Regular Point - Tail LG.=.560(14.22) .125" (3.18mm) Contact Spacing x .250" (6.35mm) Row Spacing

| 746 Series Ultra-Mate Card Edge Connector - Press Fit |                                                                                                                                                                                                   | ACAD REFERENCE NO. |       |   |
|-------------------------------------------------------|---------------------------------------------------------------------------------------------------------------------------------------------------------------------------------------------------|--------------------|-------|---|
|                                                       |                                                                                                                                                                                                   | DRAWN:             | J.LEE |   |
| Part Number: 746-038-540-601                          |                                                                                                                                                                                                   | CHECKED:           |       |   |
| EDAC INC TORONTO, ONTARIO CANADA                      | THESE DRAWINGS AND SPECIFICATIONS ARE THE PROPERTY OF EDAC INC., AND SHALL NOT BE REPRODUCED, OR COPIED OR USED AS THE BASIS FOR THE MANUFACTURE OR SALE OF APPARATUS WITHOUT WRITTEN PERMISSION. | SCALE:             |       | 5 |
|                                                       |                                                                                                                                                                                                   | DRAWING NUMBER     |       |   |
| YOUR CONNECTION TO QUALITY & SERVICE                  |                                                                                                                                                                                                   | 746-ENG MASTER     |       |   |