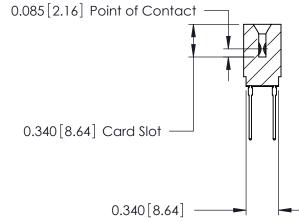

## Contact Information 540-Wire Wrap, Regular Point - Tail LG.=.560(14.22) .125" (3.18mm) Contact Spacing x .250" (6.35mm) Row Spacing

| 746 Series Ultra-Mate Card Edge Connector - Press Fit |                                                                                                                                                                                                   | ACAD REFERENCE NO. |       |   |
|-------------------------------------------------------|---------------------------------------------------------------------------------------------------------------------------------------------------------------------------------------------------|--------------------|-------|---|
|                                                       |                                                                                                                                                                                                   | DRAWN:             | J.LEE |   |
| Part Number: 746-038-540-601                          |                                                                                                                                                                                                   | CHECKED:           |       |   |
| EDAC INC TORONTO, ONTARIO CANADA                      | THESE DRAWINGS AND SPECIFICATIONS ARE THE PROPERTY OF EDAC INC., AND SHALL NOT BE REPRODUCED, OR COPIED OR USED AS THE BASIS FOR THE MANUFACTURE OR SALE OF APPARATUS WITHOUT WRITTEN PERMISSION. | SCALE:             |       | 5 |
|                                                       |                                                                                                                                                                                                   | DRAWING NUMBER     |       |   |
| YOUR CONNECTION TO QUALITY & SERVICE                  |                                                                                                                                                                                                   | 746-ENG MASTER     |       |   |