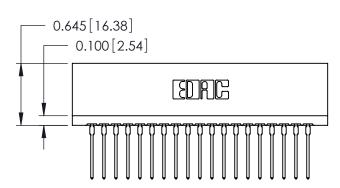

## Contact Information 540-Wire Wrap, Regular Point - Tail LG.=.560(14.22) .125" (3.18mm) Contact Spacing x .250" (6.35mm) Row Spacing

| 746 Series Ultra-Mate Card Edge Connector - Press Fit |                                                                                                                                                                                                   | ACAD REFERENCE NO. |       |   |
|-------------------------------------------------------|---------------------------------------------------------------------------------------------------------------------------------------------------------------------------------------------------|--------------------|-------|---|
|                                                       |                                                                                                                                                                                                   | DRAWN:             | J.LEE |   |
| Part Number: 746-038-540-601                          |                                                                                                                                                                                                   | CHECKED:           |       |   |
| EDAC INC TORONTO, ONTARIO CANADA                      | THESE DRAWINGS AND SPECIFICATIONS ARE THE PROPERTY OF EDAC INC., AND SHALL NOT BE REPRODUCED, OR COPIED OR USED AS THE BASIS FOR THE MANUFACTURE OR SALE OF APPARATUS WITHOUT WRITTEN PERMISSION. | SCALE:             |       | 5 |
|                                                       |                                                                                                                                                                                                   | DRAWING NUMBER     |       |   |
| YOUR CONNECTION TO QUALITY & SERVICE                  |                                                                                                                                                                                                   | 746-ENG MASTER     |       |   |