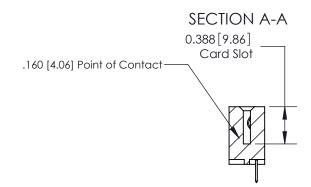

ISSUE NUMBER ORIGINAL

833 Series High Temp Card Edge Connector Part Number: 833-007-520-103

**EDAC INC** TORONTO, ONTARIO CANADA

THESE DRAWINGS AND SPECIFICATIONS ARE THE PROPERTY OF EDAC INC.,AND SHALL NOT BE REPRODUCED, OR COPIED OR USED AS THE BASIS FOR THE MANUFACTURE OR SALE OF APPARATUS WITHOUT WRITTEN PERMISSION.

| ACAD REFERENCE NO. | 833 ENG MASTER   |  |  |
|--------------------|------------------|--|--|
| DRAWN: J.LEE       | DATE: OCT. 14/09 |  |  |
| CHECKED:           | DATE:            |  |  |
| SCALE: NTS         | SHEET 1 OF 3     |  |  |
| DRAWING NUMBER     | ISSUE            |  |  |
| 833 Assembly       | 1                |  |  |