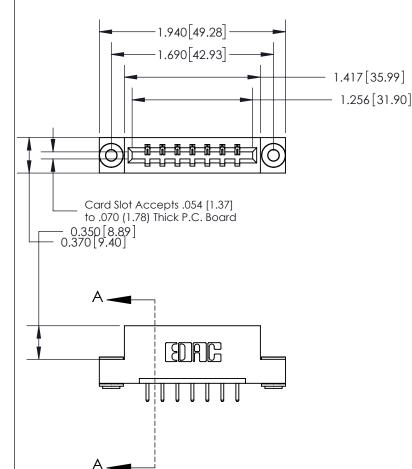

ISSUE NUMBER ORIGINAL

833 Series High Temp Card Edge Connector Part Number: 833-007-520-103

**EDAC INC** TORONTO, ONTARIO CANADA

THESE DRAWINGS AND SPECIFICATIONS ARE THE PROPERTY OF EDAC INC.,AND SHALL NOT BE REPRODUCED, OR COPIED OR USED AS THE BASIS FOR THE MANUFACTURE OR SALE OF APPARATUS WITHOUT WRITTEN PERMISSION.

| ACAD REFERENCE NO. | 833 ENG MASTER   |  |  |
|--------------------|------------------|--|--|
| DRAWN: J.LEE       | DATE: OCT. 14/09 |  |  |
| CHECKED:           | DATE:            |  |  |
| SCALE: NTS         | SHEET 1 OF 3     |  |  |
| DRAWING NUMBER     | ISSUE            |  |  |
| 833 Assembly       | 1                |  |  |