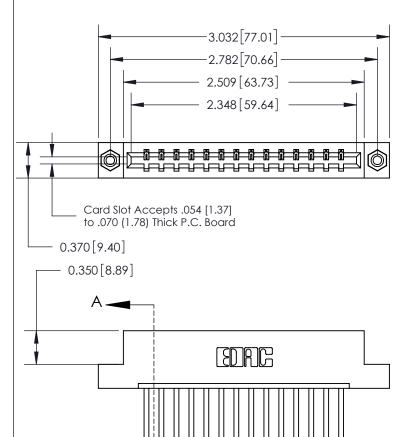

ISSUE NUMBER ORIGINAL

.160 [4.06] Point of Contact-

833 Series High Temp Card Edge Connector Part Number: 833-014-544-108

**EDAC INC** TORONTO, ONTARIO CANADA

THESE DRAWINGS AND SPECIFICATIONS ARE THE PROPERTY OF EDAC INC.,AND SHALL NOT BE REPRODUCED, OR COPIED OR USED AS THE BASIS FOR THE MANUFACTURE OR SALE OF APPARATUS WITHOUT WRITTEN PERMISSION.

| ACAD REFERENCE NO. | 833 ENG MASTER   |  |  |
|--------------------|------------------|--|--|
| DRAWN: J.LEE       | DATE: OCT. 14/09 |  |  |
| CHECKED:           | DATE:            |  |  |
| SCALE: NTS         | SHEET 1 OF 3     |  |  |
| DRAWING NUMBER     | ISSUE            |  |  |
| 833 Assembly       | 1                |  |  |

SECTION A-A

0.388 [9.86]

Card Slot

| See | Accom | panying | Page | for |
|-----|-------|---------|------|-----|
|     |       |         |      |     |

- **Bend Detail**
- **Mounting Options**

ORIGINAL (1)