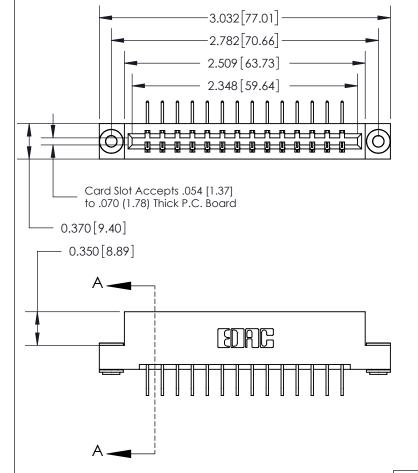

**SECTION A-A** 0.388 [9.86] Card Slot .160 [4.06] Point of Contact-

## 833 Series High Temp Card Edge Connector Part Number: 833-014-558-103

YOUR CONNECTION TO QUALITY & SERVICE

**EDAC INC** TORONTO, ONTARIO CANADA

THESE DRAWINGS AND SPECIFICATIONS ARE THE PROPERTY OF EDAC INC.,AND SHALL NOT BE REPRODUCED, OR COPIED OR USED AS THE BASIS FOR THE MANUFACTURE OR SALE OF APPARATUS WITHOUT WRITTEN PERMISSION.

**See Accompanying Page for:** 

- **Bend Detail**
- **Mounting Options**

ORIGINAL (1)

ORIGINAL

| 833 Series High Temp Card Edge Connector<br>Contact Bend Detail |                                                                                                                                                                                                   | ACAD REFERENCE NO. | 833 ENG MASTER   |               |
|-----------------------------------------------------------------|---------------------------------------------------------------------------------------------------------------------------------------------------------------------------------------------------|--------------------|------------------|---------------|
|                                                                 |                                                                                                                                                                                                   | DRAWN: J.LEE       | DATE: OCT. 14/09 |               |
|                                                                 |                                                                                                                                                                                                   | CHECKED: DATE:     |                  |               |
| TORONTO, ONTARIO CANADA                                         | THESE DRAWINGS AND SPECIFICATIONS ARE THE PROPERTY OF EDAC INC., AND SHALL NOT BE REPRODUCED, OR COPIED OR USED AS THE BASIS FOR THE MANUFACTURE OR SALE OF APPARATUS WITHOUT WRITTEN PERMISSION. | SCALE: NTS         | SHEET 2          | 2 <b>OF</b> 3 |
|                                                                 |                                                                                                                                                                                                   | DRAWING NUMBER     |                  | ISSUE         |
|                                                                 |                                                                                                                                                                                                   | 833 Assembly       |                  | 1             |