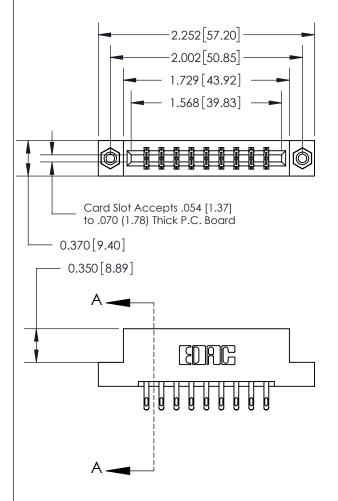

## **Contact Detail**

555-Extender Board Bend (Code 500 Contacts)

.156 [3.96] Contact Spacing x .200 [5.08] Row Spacing

**See Accompanying Page for:** 

- **Bend Detail**
- **Mounting Options**

THIS IS A C.A.D. GENERATED DRAWING DO NOT MAKE MANUAL REVISIONS TO MASTER.

ISSUE NUMBER ORIGINAL

833 Series High Temp Card Edge Connector Part Number: 833-018-555-208

**EDAC INC** TORONTO, ONTARIO CANADA

THESE DRAWINGS AND SPECIFICATIONS ARE THE PROPERTY OF EDAC INC.,AND SHALL NOT BE REPRODUCED, OR COPIED OR USED AS THE BASIS FOR THE MANUFACTURE OR SALE OF APPARATUS WITHOUT WRITTEN PERMISSION.