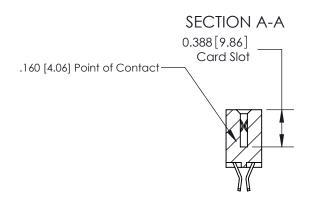

## **Contact Detail**

555-Extender Board Bend (Code 500 Contacts)

.156 [3.96] Contact Spacing x .200 [5.08] Row Spacing

**See Accompanying Page for:** 

- **Bend Detail**
- **Mounting Options**

THIS IS A C.A.D. GENERATED DRAWING DO NOT MAKE MANUAL REVISIONS TO MASTER.

ISSUE NUMBER ORIGINAL

833 Series High Temp Card Edge Connector Part Number: 833-018-555-208

**EDAC INC** TORONTO, ONTARIO CANADA

THESE DRAWINGS AND SPECIFICATIONS ARE THE PROPERTY OF EDAC INC.,AND SHALL NOT BE REPRODUCED, OR COPIED OR USED AS THE BASIS FOR THE MANUFACTURE OR SALE OF APPARATUS WITHOUT WRITTEN PERMISSION.