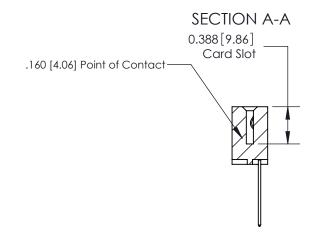

## See Accompanying Page for:

- **Bend Detail**
- **Mounting Options**

833 Series High Temp Card Edge Connector Part Number: 833-026-542-103

**EDAC INC** TORONTO, ONTARIO CANADA

THESE DRAWINGS AND SPECIFICATIONS ARE THE PROPERTY OF EDAC INC.,AND SHALL NOT BE REPRODUCED, OR COPIED OR USED AS THE BASIS FOR THE MANUFACTURE OR SALE OF APPARATUS WITHOUT WRITTEN PERMISSION.

| ACAD REFERENCE NO. | 833 ENG MASTER   |  |  |
|--------------------|------------------|--|--|
| DRAWN: J.LEE       | DATE: OCT. 14/09 |  |  |
| CHECKED:           | DATE:            |  |  |
| SCALE: NTS         | SHEET 1 OF 3     |  |  |
| DRAWING NUMBER     | ISSUE            |  |  |
| 833 Assembly       | 1                |  |  |