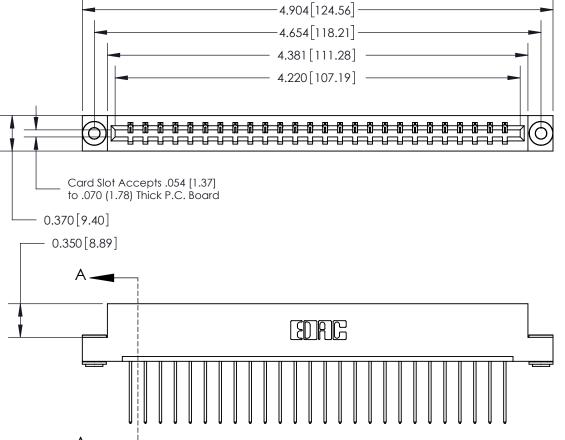

**Mounting Option** 03-.116 (2.95) I.D. Floating Eyelets **Contact Detail** 542-Wire Wrap .025 Sq.(0.64 Sq.) - Tail LG=.645(16.38) .156 [3.96] Contact Spacing x .200 [5.08] Row Spacing

ORIGINAL

THIS IS A C.A.D. GENERATED DRAWING DO NOT MAKE MANUAL REVISIONS TO MASTER.

## See Accompanying Page for:

- **Bend Detail**
- **Mounting Options**

833 Series High Temp Card Edge Connector Part Number: 833-026-542-103

**EDAC INC** TORONTO, ONTARIO CANADA

THESE DRAWINGS AND SPECIFICATIONS ARE THE PROPERTY OF EDAC INC.,AND SHALL NOT BE REPRODUCED, OR COPIED OR USED AS THE BASIS FOR THE MANUFACTURE OR SALE OF APPARATUS WITHOUT WRITTEN PERMISSION.

| ACAD REFERENCE NO. | 833 ENG MASTER   |  |  |
|--------------------|------------------|--|--|
| DRAWN: J.LEE       | DATE: OCT. 14/09 |  |  |
| CHECKED:           | DATE:            |  |  |
| SCALE: NTS         | SHEET 1 OF 3     |  |  |
| DRAWING NUMBER     | ISSUE            |  |  |
| 833 Assembly       | 1                |  |  |