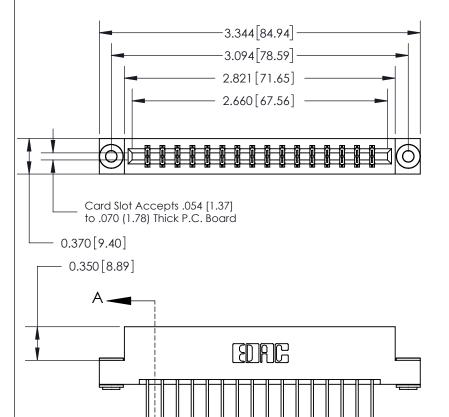

ISSUE NUMBER ORIGINAL

.160 [4.06] Point of Contact-

833 Series High Temp Card Edge Connector Part Number: 833-032-542-203

**EDAC INC** TORONTO, ONTARIO CANADA

THESE DRAWINGS AND SPECIFICATIONS ARE THE PROPERTY OF EDAC INC.,AND SHALL NOT BE REPRODUCED,OR COPIED OR USED AS THE BASIS FOR THE MANUFACTURE OR SALE OF APPARATUS WITHOUT WRITTEN PERMISSION.

| ACAD REFERENCE NO. | 833 ENG MASTER   |  |  |
|--------------------|------------------|--|--|
| DRAWN: J.LEE       | DATE: OCT. 14/09 |  |  |
| CHECKED:           | DATE:            |  |  |
| SCALE: NTS         | SHEET 1 OF 3     |  |  |
| DRAWING NUMBER     | ISSUE            |  |  |
| 833 Assembly       | 1                |  |  |