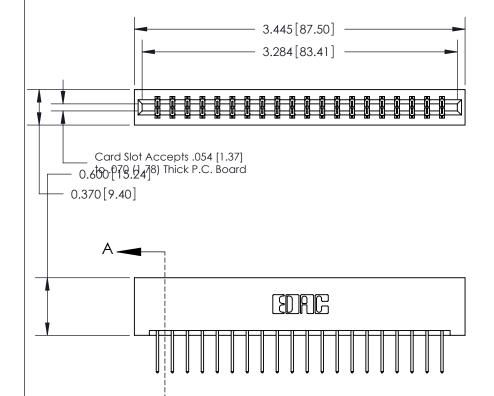

ISSUE NUMBER

ORIGINAL

SECTION A-A 0.388 [9.86] Card Slot .160 [4.06] Point of Contact-

## **See Accompanying Page for:**

- **Bend Detail**
- **Mounting Options**

833 Series High Temp Card Edge Connector Part Number: 833-040-523-201

**EDAC INC** TORONTO, ONTARIO CANADA

THESE DRAWINGS AND SPECIFICATIONS ARE THE PROPERTY OF EDAC INC.,AND SHALL NOT BE REPRODUCED, OR COPIED OR USED AS THE BASIS FOR THE MANUFACTURE OR SALE OF APPARATUS WITHOUT WRITTEN PERMISSION.

| ACAD REFERENCE NO. | 833 ENG MASTER   |  |  |
|--------------------|------------------|--|--|
| DRAWN: J.LEE       | DATE: OCT. 14/09 |  |  |
| CHECKED:           | DATE:            |  |  |
| SCALE: NTS         | SHEET 1 OF 3     |  |  |
| DRAWING NUMBER     | ISSUE            |  |  |
| 833 Assembly       | 1                |  |  |