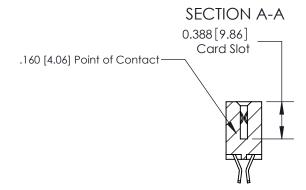

## **Contact Detail**

555-Extender Board Bend (Code 500 Contacts)

**See Accompanying Page for:** 

.156 [3.96] Contact Spacing x .200 [5.08] Row Spacing

THIS IS A C.A.D. GENERATED DRAWING DO NOT MAKE MANUAL REVISIONS TO MASTER.

ISSUE NUMBER ORIGINAL

833 Series High Temp Card Edge Connector Part Number: 833-040-555-208

**Bend Detail Mounting Options** 

|                    | EDAC INC          |
|--------------------|-------------------|
|                    | TORONTO, ONTARIO  |
|                    | CANADA            |
| YOUR CONNECTION TO | QUALITY & SERVICE |