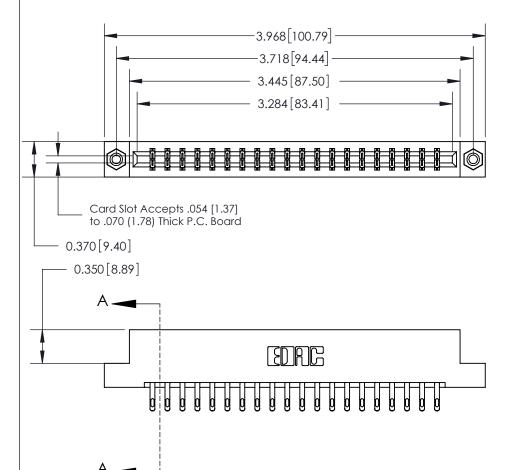

## **Contact Detail**

555-Extender Board Bend (Code 500 Contacts)

**See Accompanying Page for:** 

.156 [3.96] Contact Spacing x .200 [5.08] Row Spacing

THIS IS A C.A.D. GENERATED DRAWING DO NOT MAKE MANUAL REVISIONS TO MASTER.

ISSUE NUMBER ORIGINAL

833 Series High Temp Card Edge Connector Part Number: 833-040-555-208

**Bend Detail Mounting Options** 

|                    | EDAC INC          |
|--------------------|-------------------|
|                    | TORONTO, ONTARIO  |
|                    | CANADA            |
| YOUR CONNECTION TO | QUALITY & SERVICE |