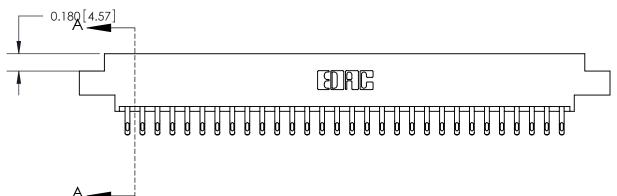

## **Contact Detail**

555-Extender Board Bend (Code 500 Contacts)

.156 [3.96] Contact Spacing x .200 [5.08] Row Spacing

THIS IS A C.A.D. GENERATED DRAWING DO NOT MAKE MANUAL REVISIONS TO MASTER.

ISSUE NUMBER

ORIGINAL