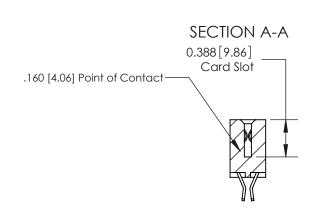

ORIGINAL (1)

ORIGINAL

| 833 Series High Temp Card Edge Connector<br>Contact Bend Detail       |                                                                                                                                                                                                 | ACAD REFERENCE NO. | 833 ENG MASTER  |               |
|-----------------------------------------------------------------------|-------------------------------------------------------------------------------------------------------------------------------------------------------------------------------------------------|--------------------|-----------------|---------------|
|                                                                       |                                                                                                                                                                                                 | DRAWN: J.LEE       | DATE:OCT. 14/09 |               |
|                                                                       |                                                                                                                                                                                                 | CHECKED: DATE:     |                 |               |
| EDAC INC TORONTO, ONTARIO CANADA YOUR CONNECTION TO QUALITY & SERVICE | THESE DRAWINGS AND SPECIFICATIONS ARE THE PROPERTY OF EDAC INC.,AND SHALL NOT BE REPRODUCED,OR COPIED OR USED AS THE BASIS FOR THE MANUFACTURE OR SALE OF APPARATUS WITHOUT WRITTEN PERMISSION. | SCALE: NTS         | SHEET 2         | 2 <b>OF</b> 3 |
|                                                                       |                                                                                                                                                                                                 | DRAWING NUMBER     |                 | ISSUE         |
|                                                                       |                                                                                                                                                                                                 | 833 Assembly       |                 | 1             |