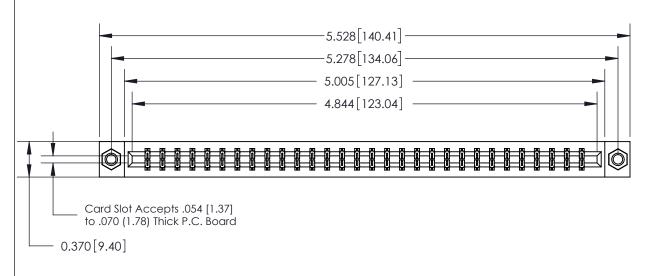

## **See Accompanying Page for:**

- **Bend Detail**
- **Mounting Options**

833 Series High Temp Card Edge Connector Part Number: 833-060-555-807

**EDAC INC** TORONTO, ONTARIO CANADA

THESE DRAWINGS AND SPECIFICATIONS ARE THE PROPERTY OF EDAC INC.,AND SHALL NOT BE REPRODUCED, OR COPIED OR USED AS THE BASIS FOR THE MANUFACTURE OR SALE OF APPARATUS WITHOUT WRITTEN PERMISSION.

| ACAD REFERENCE NO. | 833 ENG MASTER   |  |  |
|--------------------|------------------|--|--|
| DRAWN: J.LEE       | DATE: OCT. 14/09 |  |  |
| CHECKED:           | DATE:            |  |  |
| SCALE: NTS         | SHEET 1 OF 3     |  |  |
| DRAWING NUMBER     | ISSUE            |  |  |
| 833 Assembly       | 1                |  |  |