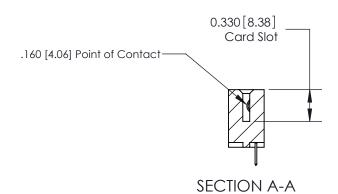

## **Contact Detail**

520-P.C. Tail .030x.018(0.76x0.46) - Tail LG=.175(4.45) .156 [3.96] Contact Spacing x .200 [5.08] Row Spacing

**See Accompanying Page for: Contact Bend Details** 

THIS IS A C.A.D. GENERATED DRAWING DO NOT MAKE MANUAL REVISIONS TO MASTER.

ISSUE NUMBER ORIGINAL

837/887 Series High Temp Card Edge Connector Part Number: 837-007-520-607

**EDAC INC** TORONTO, ONTARIO CANADA

THESE DRAWINGS AND SPECIFICATIONS ARE THE PROPERTY OF EDAC INC.,AND SHALL NOT BE REPRODUCED, OR COPIED OR USED AS THE BASIS FOR THE MANUFACTURE OR SALE OF APPARATUS WITHOUT WRITTEN PERMISSION.

| ACAD REFERENCE NO. 837 ENG MASTE |                  |  |  |
|----------------------------------|------------------|--|--|
| DRAWN: J.LEE                     | DATE: OCT. 06/09 |  |  |
| CHECKED:                         | DATE:            |  |  |
| SCALE: NTS                       | SHEET 1 OF 2     |  |  |
| DRAWING NUMBER                   | ISSUE            |  |  |
| 837 Assembly                     | 1                |  |  |