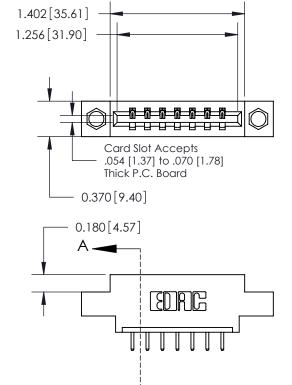

## **Contact Detail**

520-P.C. Tail .030x.018(0.76x0.46) - Tail LG=.175(4.45) .156 [3.96] Contact Spacing x .200 [5.08] Row Spacing

**See Accompanying Page for: Contact Bend Details** 

THIS IS A C.A.D. GENERATED DRAWING DO NOT MAKE MANUAL REVISIONS TO MASTER.

ISSUE NUMBER ORIGINAL

837/887 Series High Temp Card Edge Connector Part Number: 837-007-520-607

**EDAC INC** TORONTO, ONTARIO CANADA

THESE DRAWINGS AND SPECIFICATIONS ARE THE PROPERTY OF EDAC INC.,AND SHALL NOT BE REPRODUCED, OR COPIED OR USED AS THE BASIS FOR THE MANUFACTURE OR SALE OF APPARATUS WITHOUT WRITTEN PERMISSION.

| ACAD REFERENCE NO. 837 ENG MASTE |                  |  |  |
|----------------------------------|------------------|--|--|
| DRAWN: J.LEE                     | DATE: OCT. 06/09 |  |  |
| CHECKED:                         | DATE:            |  |  |
| SCALE: NTS                       | SHEET 1 OF 2     |  |  |
| DRAWING NUMBER                   | ISSUE            |  |  |
| 837 Assembly                     | 1                |  |  |