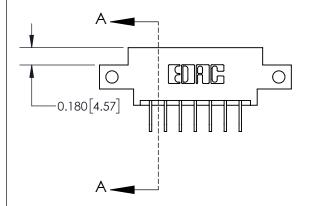

## **Mounting Option**

12-.128 (3.25) Dia. Side Mounting Holes

## **Contact Detail**

558-90 Degree Bend (Code 541 Contacts)

.156 [3.96] Contact Spacing x .200 [5.08] Row Spacing





**See Accompanying Page for:** 

**Contact Bend Details** 

THIS IS A C.A.D. GENERATED DRAWING DO NOT MAKE MANUAL REVISIONS TO MASTER.



ISSUE NUMBER

ORIGINAL

1



| 837/887 Series High Temp Card Edge Connector |
|----------------------------------------------|
| Part Number: 837-007-558-612                 |



**EDAC INC** TORONTO, ONTARIO CANADA

THESE DRAWINGS AND SPECIFICATIONS ARE THE PROPERTY OF EDAC INC., AND SHALL NOT BE REPRODUCED, OR COPIED OR USED AS THE BASIS FOR THE MANUFACTURE OR SALE OF APPARATUS WITHOUT WRITTEN PERMISSION.

| ACAD REFERENCE NO. | 837 ENG MASTER   |  |  |
|--------------------|------------------|--|--|
| DRAWN: J.LEE       | DATE: OCT. 06/09 |  |  |
| CHECKED:           | DATE:            |  |  |
| SCALE: NTS         | SHEET 1 OF 2     |  |  |
| DRAWIN