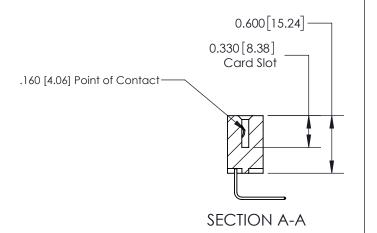

## **Contact Detail**

558-90 Degree Bend (Code 541 Contacts)

.156 [3.96] Contact Spacing x .200 [5.08] Row Spacing

**See Accompanying Page for:** 

**Contact Bend Details** 

THIS IS A C.A.D. GENERATED DRAWING DO NOT MAKE MANUAL REVISIONS TO MASTER.