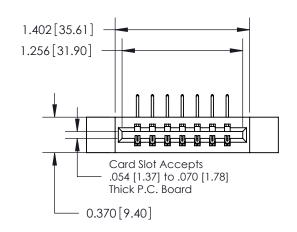

## **Contact Detail**

558-90 Degree Bend (Code 541 Contacts)

.156 [3.96] Contact Spacing x .200 [5.08] Row Spacing

**See Accompanying Page for:** 

**Contact Bend Details** 

THIS IS A C.A.D. GENERATED DRAWING DO NOT MAKE MANUAL REVISIONS TO MASTER.