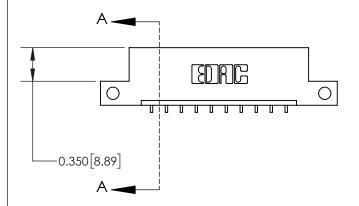

**Mounting Option** 

12-.128 (3.25) Dia. Side Mounting Holes

ISSUE NUMBER ORIGINAL

1

|                                | 0.600[15.24] —<br>0.330[8.38]<br>Card Slot |
|--------------------------------|--------------------------------------------|
| .160 [4.06] Point of Contact—— |                                            |
|                                |                                            |
|                                | SECTION A-A                                |