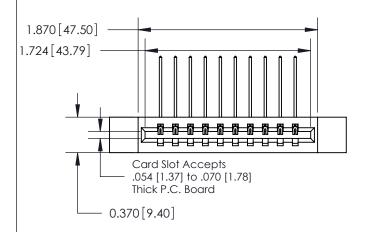

## **Contact Detail**

559-90 Degree Bend (Code 541 Contacts)

.156 [3.96] Contact Spacing x .200 [5.08] Row Spacing

**See Accompanying Page for: Contact Bend Details** 

THIS IS A C.A.D. GENERATED DRAWING DO NOT MAKE MANUAL REVISIONS TO MASTER.