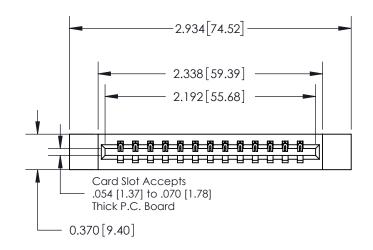

ISSUE NUMBER ORIGINAL

0.600 [15.24] 0.330[8.38] Card Slot .160 [4.06] Point of Contact **SECTION A-A** 

837/887 Series High Temp Card Edge Connector Part Number: 837-013-520-612

YOUR CONNECTION TO QUALITY & SERVICE