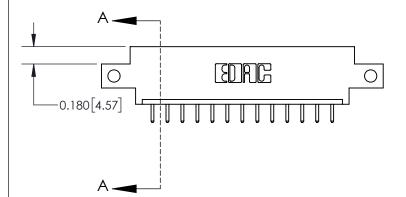

**Mounting Option** 

12-.128 (3.25) Dia. Side Mounting Holes

## **Contact Detail**

520-P.C. Tail .030x.018(0.76x0.46) - Tail LG=.175(4.45) .156 [3.96] Contact Spacing x .200 [5.08] Row Spacing





THIS IS A C.A.D. GENERATED DRAWING DO NOT MAKE MANUAL REVISIONS TO MASTER.



ISSUE NUMBER ORIGINAL

0.600 [15.24] 0.330[8.38] Card Slot .160 [4.06] Point of Contact **SECTION A-A** 

837/887 Series High Temp Card Edge Connector Part Number: 837-013-520-612

YOUR CONNECTION TO QUALITY & SERVICE

**EDAC INC** TORONTO, ONTARIO CANADA

THESE DRAWINGS AND SPECIFICATIONS ARE THE PROPERTY OF EDAC INC.,AND SHALL NOT BE REPRODUCED, OR COPIED OR USED AS THE BASIS FOR THE MANUFACTURE OR SALE OF APPARATUS WITHOUT WRITTEN PERMISSION.

| ACAD REFERENCE NO. | 837 ENG MASTER   |  |  |
|--------------------|------------------|--|--|
| DRAWN: J.LEE       | DATE: OCT. 06/09 |  |  |
| CHECKED:           | DATE:            |  |  |
| SCALE: NTS         | SHEET 1 OF 2     |  |  |
| DRAWING NUMBER     | ISSUE