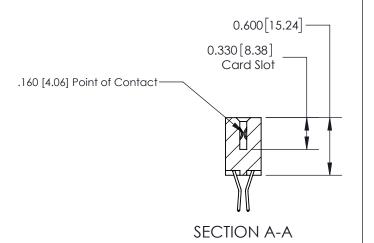

## **Contact Detail**

560-Extender Board Bend (Code 523 Contacts)

.156 [3.96] Contact Spacing x .200 [5.08] Row Spacing

**See Accompanying Page for:** 

**Contact Bend Details** 

THIS IS A C.A.D. GENERATED DRAWING DO NOT MAKE MANUAL REVISIONS TO MASTER.

ISSUE NUMBER

ORIGINAL

1

| 837/887 Series High Temp Card Edge Connector<br>Contact Bend Detail |                                                                                                                                                                                                 | ACAD REFERENCE NO. | 837 ENG MASTER   |               |
|---------------------------------------------------------------------|-------------------------------------------------------------------------------------------------------------------------------------------------------------------------------------------------|--------------------|------------------|---------------|
|                                                                     |                                                                                                                                                                                                 | DRAWN: J.LEE       | DATE: OCT. 06/09 |               |
|                                                                     |                                                                                                                                                                                                 | CHECKED:           | DATE:            |               |
| EDAC INC                                                            | THESE DRAWINGS AND SPECIFICATIONS ARE THE PROPERTY OF EDAC INC.,AND SHALL NOT BE REPRODUCED,OR COPIED OR USED AS THE BASIS FOR THE MANUFACTURE OR SALE OF APPARATUS WITHOUT WRITTEN PERMISSION. | SCALE: NTS         | SHEET            | 2 <b>OF</b> 2 |
| TORONTO, ONTARIO CANADA                                             |                                                                                                                                                                                                 | DRAWING NUMBER     | •                | ISSUE         |
| YOUR CONNECTION TO QUALITY & SERVICE                                |                                                                                                                                                                                                 | 837 Assembly       |                  | 1             |