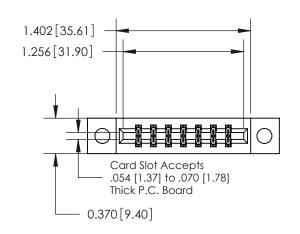

## **Mounting Option**

04-.156 (3.96) Dia. Mounting Holes

ISSUE NUMBER

ORIGINAL

1

| 837/887 Series High Temp Card Edge Connector |
|----------------------------------------------|
| Part Number: 837-014-560-204                 |

YOUR CONNECTION TO QUALITY & SERVICE