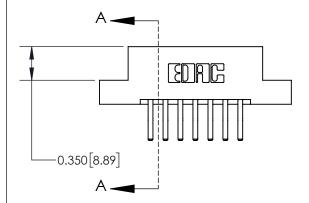

## **Mounting Option**

04-.156 (3.96) Dia. Mounting Holes

ISSUE NUMBER

ORIGINAL

1

| 837/887 Series High Temp Card Edge Connector |
|----------------------------------------------|
| Part Number: 837-014-560-204                 |

YOUR CONNECTION TO QUALITY & SERVICE