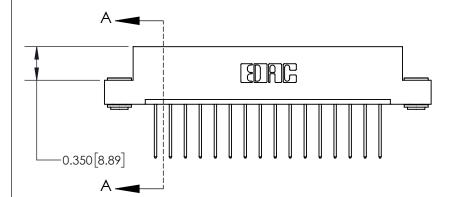

**Mounting Option** 

03-.116 (2.95) I.D. Floating Eyelets

## **Contact Detail**

540-Wire Wrap .025 Sq.(0.64 Sq.) - Tail LG=.560(14.22) .156 [3.96] Contact Spacing x .200 [5.08] Row Spacing





THIS IS A C.A.D. GENERATED DRAWING DO NOT MAKE MANUAL REVISIONS TO MASTER.



ISSUE NUMBER

ORIGINAL



837/887 Series High Temp Card Edge Connector Part Number: 837-016-540-103

YOUR CONNECTION TO QUALITY & SERVICE

**EDAC INC** TORONTO, ONTARIO CANADA

THESE DRAWINGS AND SPECIFICATIONS ARE THE PROPERTY OF EDAC INC.,AND SHALL NOT BE REPRODUCED, OR COPIED OR USED AS THE BASIS FOR THE MANUFACTURE OR SALE OF APPARATUS WITHOUT WRITTEN PERMISSION.

| ACAD REFERENCE NO. | 837 ENG MASTER   |  |  |
|--------------------|------------------|--|--|
| DRAWN: J.LEE       | DATE: OCT. 06/09 |  |  |
| CHECKED:           | DATE:            |  |  |
| SCALE: NTS         | SHEET 1 OF 2     |  |  |
| DRAWING NUMBER     | ISSUE            |  |  |
| 837 Assembly       | 1                |  |  |

**See Accomp