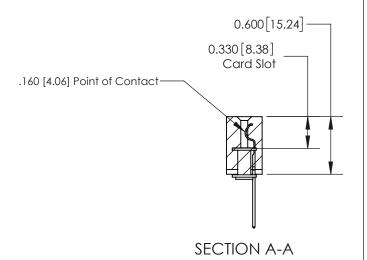

## **Contact Detail**

540-Wire Wrap .025 Sq.(0.64 Sq.) - Tail LG=.560(14.22) .156 [3.96] Contact Spacing x .200 [5.08] Row Spacing

THIS IS A C.A.D. GENERATED DRAWING DO NOT MAKE MANUAL REVISIONS TO MASTER.