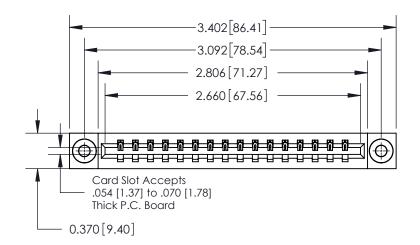

ISSUE NUMBER

ORIGINAL

837/887 Series High Temp Card Edge Connector Part Number: 837-016-540-103

YOUR CONNECTION TO QUALITY & SERVICE

**EDAC INC** TORONTO, ONTARIO CANADA

THESE DRAWINGS AND SPECIFICATIONS ARE THE PROPERTY OF EDAC INC.,AND SHALL NOT BE REPRODUCED, OR COPIED OR USED AS THE BASIS FOR THE MANUFACTURE OR SALE OF APPARATUS WITHOUT WRITTEN PERMISSION.