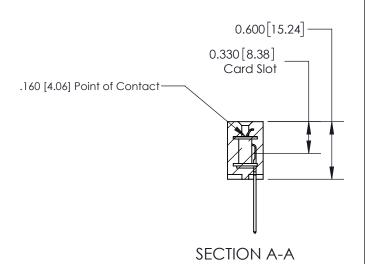

ISSUE NUMBER

ORIGINAL

1

| 837/887 Series High Temp Card Edge Connector<br>Contact Bend Detail |                                                                                                                                           | ACAD REFERENCE NO. | 837 ENG MASTER   |               |
|---------------------------------------------------------------------|-------------------------------------------------------------------------------------------------------------------------------------------|--------------------|------------------|---------------|
|                                                                     |                                                                                                                                           | DRAWN: J.LEE       | DATE: OCT. 06/09 |               |
|                                                                     |                                                                                                                                           | CHECKED:           | DATE:            |               |
| EDAC INC                                                            | NTARIO  ARE THE PROPERTY OF EDAC INC.,AND SHALL NOT BE REPRODUCED,OR COPIED OR USED AS THE BASIS FOR THE MANUFACTURE OR SALE OF APPARATUS | SCALE: NTS         | SHEET            | 2 <b>OF</b> 2 |
| TORONTO, ONTARIO CANADA                                             |                                                                                                                                           | DRAWING NUMBER     | •                | ISSUE         |
| YOUR CONNECTION TO QUALITY & SERVICE                                |                                                                                                                                           | 837 Assembly       |                  | 1             |