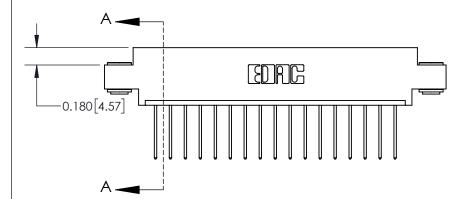

ISSUE NUMBER

ORIGINAL

**See Accompanying Page for:** 

**Contact Bend Details** 

| 837/887 Series High Temp Card Edge Connector |
|----------------------------------------------|
| Part Number: 837-017-540-603                 |