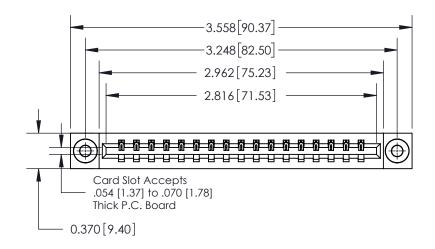

ISSUE NUMBER

ORIGINAL

**See Accompanying Page for:** 

**Contact Bend Details** 

| 837/887 Series High Temp Card Edge Connector |
|----------------------------------------------|
| Part Number: 837-017-540-603                 |