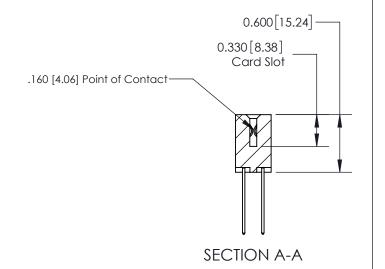

## **Contact Detail**

542-Wire Wrap .025 Sq.(0.64 Sq.) - Tail LG=.645(16.38) .156 [3.96] Contact Spacing x .200 [5.08] Row Spacing

> - 1.714[43.54] -- 1.568 [39.83] *-*Card Slot Accepts .054 [1.37] to .070 [1.78] Thick P.C. Board 0.370 [9.40]

837 ENG MASTER

ACAD REFERENCE NO.

ISSUE NUMBER

ORIGINAL

1

| 837/887 Series High Temp Card Edge Connector<br>Contact Bend Detail                                                                                                                                                                                                      |                                    | ACAD REFERENCE NO. | 837 ENG MASTER |          |
|--------------------------------------------------------------------------------------------------------------------------------------------------------------------------------------------------------------------------------------------------------------------------|------------------------------------|--------------------|----------------|----------|
|                                                                                                                                                                                                                                                                          |                                    | DRAWN: J.LEE       | DATE: OC       | T. 06/09 |
|                                                                                                                                                                                                                                                                          |                                    | CHECKED:           | DATE:          |          |
| EDAC INC TORONTO, ONTARIO CANADA YOUR CONNECTION TO QUALITY & SERVICE  THESE DRAWINGS AND SPECIFICATIONS ARE THE PROPERTY OF EDAC INC., AND SHALL NOT BE REPRODUCED, OR COPIED OR USED AS THE BASIS FOR THE MANUFACTURE OR SALE OF APPARATUS WITHOUT WRITTEN PERMISSION. | SCALE: NTS                         | SHEET              | 2 <b>OF</b> 2  |          |
|                                                                                                                                                                                                                                                                          | SHALL NOT BE REPRODUCED, OR COPIED | DRAWING NUMBER     | •              | ISSUE    |
|                                                                                                                                                                                                                                                                          |                                    | 837 Assembly       |                | 1        |