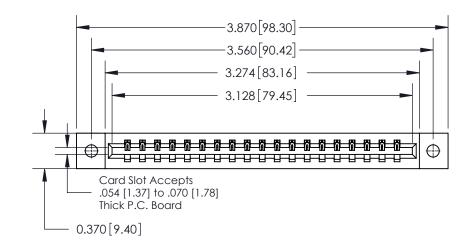

**Mounting Option** 

02-.128 (3.25) Dia. Mounting Holes

## **Contact Detail**

542-Wire Wrap .025 Sq.(0.64 Sq.) - Tail LG=.645(16.38)

.156 [3.96] Contact Spacing x .200 [5.08] Row Spacing

THIS IS A C.A.D. GENERATED DRAWING DO NOT MAKE MANUAL REVISIONS TO MASTER.