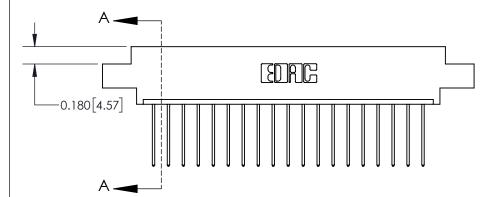

ISSUE NUMBER ORIGINAL

0.600 [15.24] 0.330[8.38] Card Slot .160 [4.06] Point of Contact **SECTION A-A** 

## **See Accompanying Page for:**

**Contact Bend Details** 

837/887 Series High Temp Card Edge Connector Part Number: 837-019-542-602

YOUR CONNECTION TO QUALITY & SERVICE

**EDAC INC** TORONTO, ONTARIO CANADA