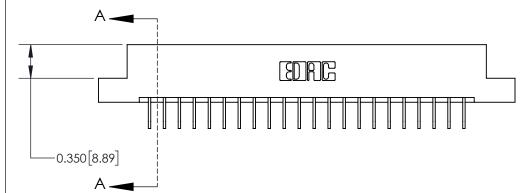

**Mounting Option** 

04-.156 (3.96) Dia. Mounting Holes

## **Contact Detail**

558-90 Degree Bend (Code 541 Contacts)

.156 [3.96] Contact Spacing x .200 [5.08] Row Spacing





THIS IS A C.A.D. GENERATED DRAWING DO NOT MAKE MANUAL REVISIONS TO MASTER.



ISSUE NUMBER ORIGINAL

0.600 [15.24] 0.330[8.38] Card Slot .160 [4.06] Point of Contact **SECTION A-A** 

**See Accompanying Page for:** 

**Contact Bend Details** 

837/887 Series High Temp Card Edge Connector Part Number: 837-022-558-104



**EDAC INC** TORONTO, ONTARIO CANADA

THESE DRAWINGS AND SPECIFICATIONS ARE THE PROPERTY OF EDAC INC.,AND SHALL NOT BE REPRODUCED, OR COPIED OR USED AS THE BASIS FOR THE MANUFACTURE OR SALE OF APPARATUS WITHOUT WRITTEN PERMISSION.

| ACAD REFERENCE NO. 837 ENG MASTE |                  |  |  |
|----------------------------------|------------------|--|--|
| DRAWN: J.LEE                     | DATE: OCT. 06/09 |  |  |
| CHECKED:                         | DATE:            |  |