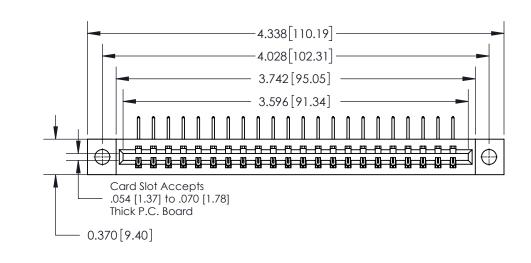

0.600 [15.24] 0.330[8.38] Card Slot .160 [4.06] Point of Contact **SECTION A-A** 

**See Accompanying Page for:** 

**Contact Bend Details** 

837/887 Series High Temp Card Edge Connector Part Number: 837-022-558-104