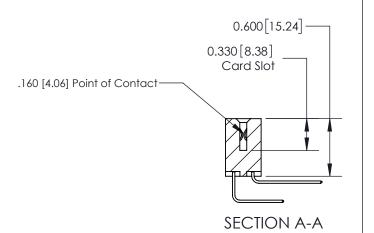

## **Contact Detail**

558-90 Degree Bend (Code 541 Contacts) .156 [3.96] Contact Spacing x .200 [5.08] Row Spacing

**See Accompanying Page for:** 

**Contact Bend Details** 

THIS IS A C.A.D. GENERATED DRAWING DO NOT MAKE MANUAL REVISIONS TO MASTER.

ISSUE NUMBER

ORIGINAL

1

| 837/887 Series High Temp Card Edge Connector<br>Contact Bend Detail |                                                                                                        | ACAD REFERENCE NO. | 837 ENG MASTER   |               |
|---------------------------------------------------------------------|--------------------------------------------------------------------------------------------------------|--------------------|------------------|---------------|
|                                                                     |                                                                                                        | DRAWN: J.LEE       | DATE: OCT. 06/09 |               |
|                                                                     |                                                                                                        | CHECKED:           | DATE:            |               |
| EDAC INC                                                            | THESE DRAWINGS AND SPECIFICATIONS                                                                      | SCALE: NTS         | SHEET            | 2 <b>OF</b> 2 |
| TORONTO, ONTARIO CANADA                                             | ARE THE PROPERTY OF EDAC INC.,AND<br>SHALL NOT BE REPRODUCED,OR COPIED<br>OR USED AS THE BASIS FOR THE | DRAWING NUMBER     | •                | ISSUE         |
| YOUR CONNECTION TO QUALITY & SERVICE                                | MANUFACTURE OR SALE OF APPARATUS WITHOUT WRITTEN PERMISSION.                                           | 837 Assembly       |                  | 1             |