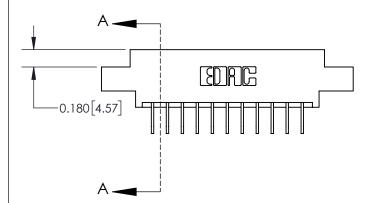

## **Contact Detail**

558-90 Degree Bend (Code 541 Contacts) .156 [3.96] Contact Spacing x .200 [5.08] Row Spacing

**See Accompanying Page for:** 

**Contact Bend Details** 

THIS IS A C.A.D. GENERATED DRAWING DO NOT MAKE MANUAL REVISIONS TO MASTER.

ISSUE NUMBER

ORIGINAL

| 837/887 Series High Temp Card Edge | Connector |
|------------------------------------|-----------|
| Part Number: 837-022-558-808       |           |

YOUR CONNECTION TO QUALITY & SERVICE