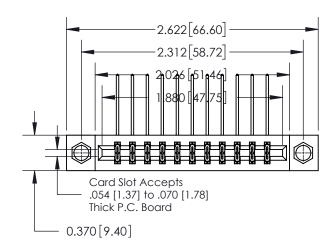

**Mounting Option** 

08-#4-40 Unified Threaded Inserts

ISSUE NUMBER

ORIGINAL

| 837/887 Series High Temp Card Edge | Connector |
|------------------------------------|-----------|
| Part Number: 837-022-558-808       |           |

YOUR CONNECTION TO QUALITY & SERVICE