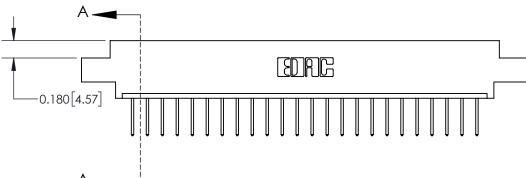

**Mounting Option** 07-M3-0.5 Metric Threaded Inserts **Contact Detail** 523-P.C. Tail .025 Sq.(0.64 Sq.) - Tail LG=.390(9.91) .156 [3.96] Contact Spacing x .200 [5.08] Row Spacing -4.650[118.11]--4.340[110.24] 4.054 [102.97] 3.908 [99.26] Card Slot Accepts .054 [1.37] to .070 [1.78] Thick P.C. Board 0.370 [9.40]

THIS IS A C.A.D. GENERATED DRAWING DO NOT MAKE MANUAL REVISIONS TO MASTER.

ISSUE NUMBER

ORIGINAL

837/887 Series High Temp Card Edge Connector Part Number: 837-024-523-607

YOUR CONNECTION TO QUALITY & SERVICE