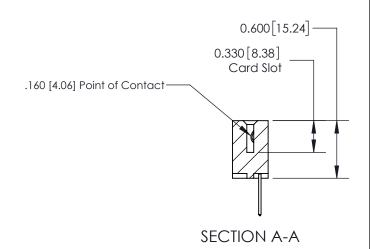

**Mounting Option** 07-M3-0.5 Metric Threaded Inserts **Contact Detail** 523-P.C. Tail .025 Sq.(0.64 Sq.) - Tail LG=.390(9.91) .156 [3.96] Contact Spacing x .200 [5.08] Row Spacing -4.650[118.11]--4.340[110.24] 4.054 [102.97] 3.908 [99.26] Card Slot Accepts .054 [1.37] to .070 [1.78] Thick P.C. Board 0.370 [9.40]