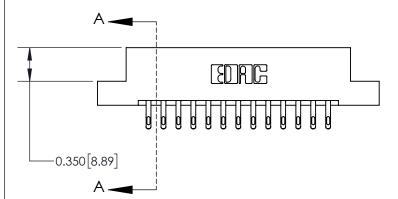

837/887 Series High Temp Card Edge Connector Part Number: 837-026-555-207

YOUR CONNECTION TO QUALITY & SERVICE

**EDAC INC** TORONTO, ONTARIO CANADA

THESE DRAWINGS AND SPECIFICATIONS ARE THE PROPERTY OF EDAC INC.,AND SHALL NOT BE REPRODUCED, OR COPIED OR USED AS THE BASIS FOR THE MANUFACTURE OR SALE OF APPARATUS WITHOUT WRITTEN PERMISSION.