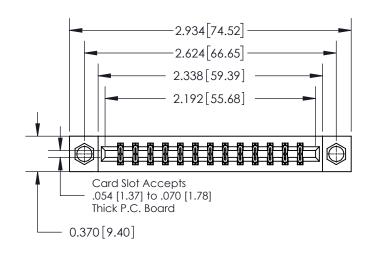

837/887 Series High Temp Card Edge Connector Part Number: 837-026-555-207

YOUR CONNECTION TO QUALITY & SERVICE

**EDAC INC** TORONTO, ONTARIO CANADA

THESE DRAWINGS AND SPECIFICATIONS ARE THE PROPERTY OF EDAC INC.,AND SHALL NOT BE REPRODUCED, OR COPIED OR USED AS THE BASIS FOR THE MANUFACTURE OR SALE OF APPARATUS WITHOUT WRITTEN PERMISSION.

**Mounting Option** 

07-M3-0.5 Metric Threaded Inserts