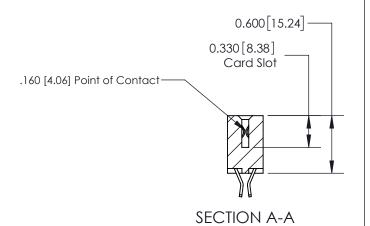

## **Contact Detail**

555-Extender Board Bend (Code 500 Contacts)

.156 [3.96] Contact Spacing x .200 [5.08] Row Spacing

THIS IS A C.A.D. GENERATED DRAWING DO NOT MAKE MANUAL REVISIONS TO MASTER.

ISSUE NUMBER ORIGINAL

**See Accompanying Page for:** 

**Contact Bend Details** 

ISSUE NUMBER

ORIGINAL

1

| 837/887 Series High Temp Card Edge Connector<br>Contact Bend Detail |                                                                                                                                     | ACAD REFERENCE NO. | 837 ENG MASTER   |               |
|---------------------------------------------------------------------|-------------------------------------------------------------------------------------------------------------------------------------|--------------------|------------------|---------------|
|                                                                     |                                                                                                                                     | DRAWN: J.LEE       | DATE: OCT. 06/09 |               |
|                                                                     |                                                                                                                                     | CHECKED:           | DATE:            |               |
| EDAC INC                                                            | THESE DRAWINGS AND SPECIFICATIONS ARE THE PROPERTY OF EDAC INC.,AND SHALL NOT BE REPRODUCED, OR COPIED OR USED AS THE BASIS FOR THE | SCALE: NTS         | SHEET            | 2 <b>OF</b> 2 |
| TORONTO, ONTARIO CANADA                                             |                                                                                                                                     | DRAWING NUMBER     | •                | ISSUE         |
| YOUR CONNECTION TO QUALITY & SERVICE                                | MANUFACTURE OR SALE OF APPARATUS WITHOUT WRITTEN PERMISSION.                                                                        | 837 Assembly       |                  | 1             |