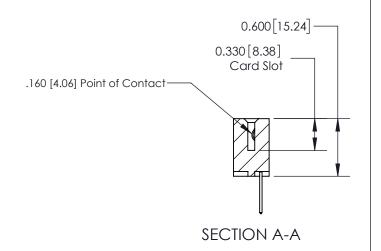

## **Contact Detail**

523-P.C. Tail .025 Sq.(0.64 Sq.) - Tail LG=.390(9.91) .156 [3.96] Contact Spacing x .200 [5.08] Row Spacing

THIS IS A C.A.D. GENERATED DRAWING DO NOT MAKE MANUAL REVISIONS TO MASTER.