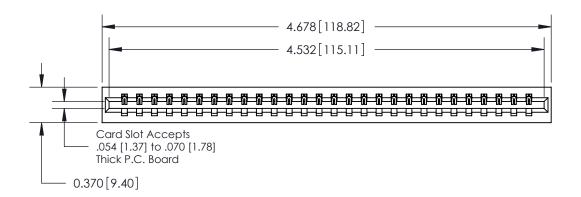

## **Contact Detail**

523-P.C. Tail .025 Sq.(0.64 Sq.) - Tail LG=.390(9.91) .156 [3.96] Contact Spacing x .200 [5.08] Row Spacing

THIS IS A C.A.D. GENERATED DRAWING DO NOT MAKE MANUAL REVISIONS TO MASTER.