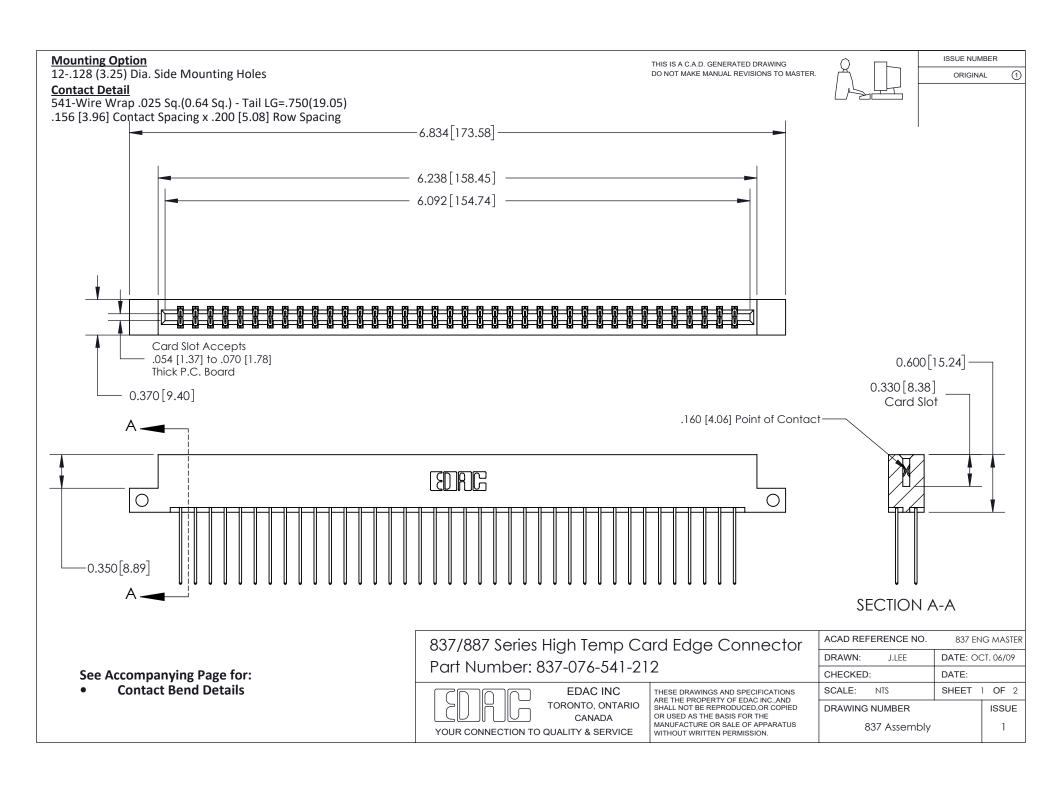

ISSUE NUMBER

ORIGINAL

1

| 837/887 Series High Temp Card Edge Connector<br>Contact Bend Detail |                                                                                                                                                                                                   | ACAD REFERENCE NO. 837 EN |                  | 3 MASTER      |
|---------------------------------------------------------------------|---------------------------------------------------------------------------------------------------------------------------------------------------------------------------------------------------|---------------------------|------------------|---------------|
|                                                                     |                                                                                                                                                                                                   | DRAWN: J.LEE              | DATE: OCT. 06/09 |               |
|                                                                     |                                                                                                                                                                                                   | CHECKED:                  | DATE:            |               |
| TORONTO, ONTARIO                                                    | THESE DRAWINGS AND SPECIFICATIONS ARE THE PROPERTY OF EDAC INC., AND SHALL NOT BE REPRODUCED, OR COPIED OR USED AS THE BASIS FOR THE MANUFACTURE OR SALE OF APPARATUS WITHOUT WRITTEN PERMISSION. | SCALE: NTS                | SHEET            | 2 <b>OF</b> 2 |
|                                                                     |                                                                                                                                                                                                   | DRAWING NUMBER            | •                | ISSUE         |
| YOUR CONNECTION TO QUALITY & SERVICE                                |                                                                                                                                                                                                   | 837 Assembly              |                  | 1             |