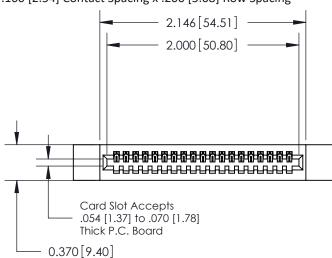

| ACAD REFERENCE NO. 842 ENG MASTER |                  |  |  |  |
|-----------------------------------|------------------|--|--|--|
| DRAWN: J.LEE                      | DATE: OCT. 06/09 |  |  |  |
| CHECKED:                          | DATE:            |  |  |  |
| SCALE: NTS                        | SHEET 1 OF 3     |  |  |  |
| DRAWING NUMBER                    | ISSUE            |  |  |  |