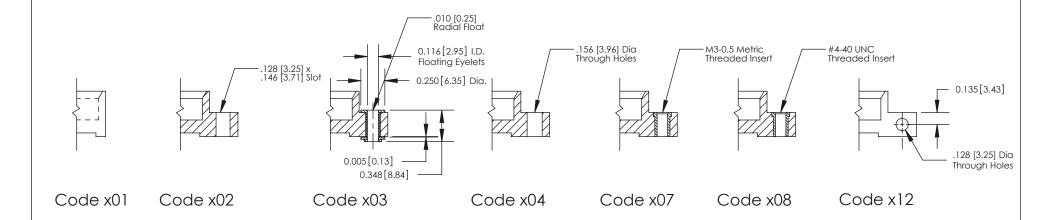

**Mounting Option** 

12-.128 (3.25) Dia. Side Mounting Holes

## **See Accompanying Pages for:**

- **Contact Bend Details**
- **Mounting Options**

.240 [6.10] Point of Contact-

|                    | EDAC INC          |  |  |
|--------------------|-------------------|--|--|
|                    | TORONTO, ONTARIO  |  |  |
|                    | CANADA            |  |  |
| YOUR CONNECTION TO | QUALITY & SERVICE |  |  |