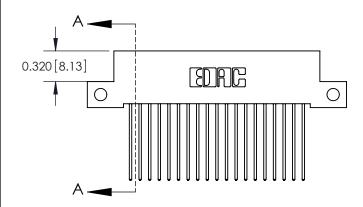

SECTION A-A

842 Assembly

THIS IS A C.A.D. GENERATED DRAWING DO NOT MAKE MANUAL REVISIONS TO MASTER.

ISSUE NUMBER

ORIGINAL

1

| 842/892 Series High Temp Card Edge Connector<br>Contact Bend Detail |                                                                                                        | ACAD REFERENCE NO. 842 ENG MASTER |          |                         |  |
|---------------------------------------------------------------------|--------------------------------------------------------------------------------------------------------|-----------------------------------|----------|-------------------------|--|
|                                                                     |                                                                                                        | DRAWN: J.LEE                      | DATE: OC | DATE: <b>OCT.</b> 06/09 |  |
|                                                                     |                                                                                                        | CHECKED:                          | DATE:    | DATE:                   |  |
| EDAC INC                                                            | THESE DRAWINGS AND SPECIFICATIONS                                                                      | SCALE: NTS                        | SHEET    | 2 OF 3                  |  |
| TORONTO, ONTARIO                                                    | ARE THE PROPERTY OF EDAC INC.,AND<br>SHALL NOT BE REPRODUCED,OR COPIED<br>OR USED AS THE BASIS FOR THE | DRAWING NUMBER                    | •        | ISSUE                   |  |
| YOUR CONNECTION TO QUALITY & SERVICE                                | MANUFACTURE OR SALE OF APPARATUS                                                                       | 842 Assemb                        | ly       | 1                       |  |