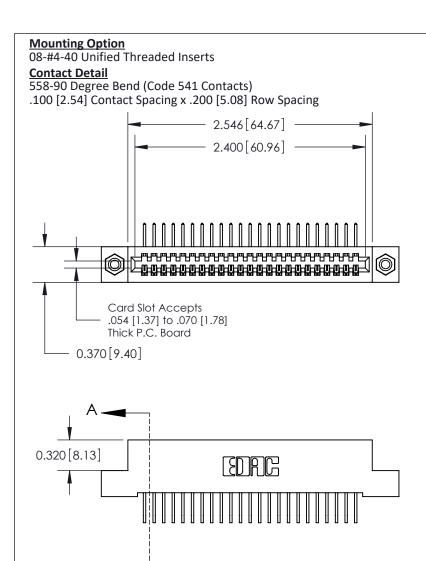

## **See Accompanying Pages for:**

- **Contact Bend Details**
- **Mounting Options**

THIS IS A C.A.D. GENERATED DRAWING DO NOT MAKE MANUAL REVISIONS TO MASTER

ORIGINAL (1)

| 842/892 Series High Temp C | ACAD REFERENCE NO. 842 ENG MASTER                                                                                                                            |  |              |          |          |
|----------------------------|--------------------------------------------------------------------------------------------------------------------------------------------------------------|--|--------------|----------|----------|
| Contact Bend Detail        |                                                                                                                                                              |  | J.LEE        | DATE: OC | T. 06/09 |
|                            |                                                                                                                                                              |  | ):           | DATE:    |          |
| EDAC INC                   | TORONTO, ONTARIO  CANADA  ARE THE PROPERTY OF EDAC INC., AND SHALL NOT BE REPRODUCED, OR COPIE OR USED AS THE BASIS FOR THE MANUFACTURE OR SALE OF APPARATUS |  | NTS          | SHEET :  | 2 OF 3   |
|                            |                                                                                                                                                              |  | NUMBER       |          | ISSUE    |
|                            |                                                                                                                                                              |  | 842 Assembly |          | 1        |

THIS IS A C.A.D. GENERATED DRAWING DO NOT MAKE MANUAL REVISIONS TO MASTER

ISSUE NUMBER

ORIGINAL

1

| 842/892 Series High Temp Card Edge Co<br>Mounting Options  | DRAWN: J.LEE DATE: OCT. 06/09  CHECKED: DATE: |
|------------------------------------------------------------|-----------------------------------------------|
| EDAC INC THESE DRAWINGS AND S                              |                                               |
|                                                            | DUCED,OR COPIED DRAWING NUMBER ISSUE          |
| YOUR CONNECTION TO QUALITY & SERVICE WITHOUT WRITTEN PERMI |                                               |